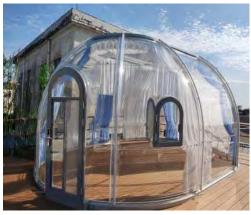

# **Product Introduction** + + +

**Dreamdomes** series is a brand-new characteristic dome house product that we have created. The product structure does not contain a metal supporting frame and has a 360-degree transparent view.

The main material of the product adopts imported polycarbonate (basic material of bullet-proof glass and explosion-proof shield) and aviation aluminum profile, which has high safety and strong protection. It can safely avoid snakes, insects, ants, and large beasts in the wild.

At the same time, the product adopts modular assembly design, the installation and disassembly process is simple and fast, and the on-site assembly cost is low.

Dreamdomes series products have a variety of specifications such as diameters of 2.1M, 3.5M, 4M, 4.5M, 10M, lengths of 5.0M, 6.5M, 7.0M, 8.5M, and products of different specifications can be spliced and combined with each other. The product is highly flexible and can meet the application needs of multiple scenarios.