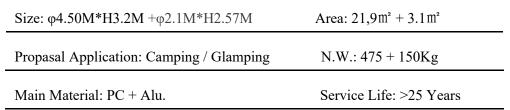

# **Dreamdomes** 5.3 + 4.5 + 2.1

| Size: φ5.37*H3.5M+φ4.50*H3.2M+φ2.1*H2.57M | Area: $21.9 + 15.6 + 3.1 \mathrm{m}^2$ |
|-------------------------------------------|----------------------------------------|
| Propasal Application: Camping / Glamping  | N.W.: 475 + 350 + 150Kg                |
| Main Material: PC + Alu.                  | Service Life: >25 Years                |