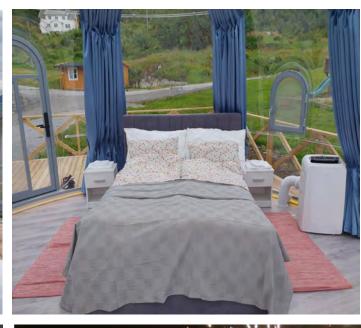

"Live in the scenery and let nature be the guest bedroom". 100% transparent design,  $360^{\circ}$  viewing experience without dead ends. Users can feel the surrounding mountains, rivers, lakes, seas, and vast stars without leaving home.

# **Dreamdomes 2.2 - Mini Ver.**

| Size: φ2.25M*H1.68M                      | Area: 3.5m²             |
|------------------------------------------|-------------------------|
| Propasal Application: Camping (2 People) | N.W.: 120Kg             |
| Main Material: PC + Alu.                 | Service Life: >25 Years |