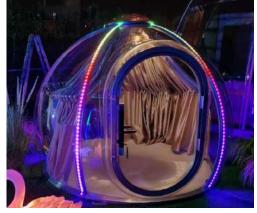

#### **Perfect Detail Design**

Perfect bathroom solution with an integrated SMC bathroom floor. There is no need to lay floor tiles, overall waterproof and easy construction.

The outer RGB LED Strip Light adopts aluminum backplane with the overall snap splicing method, it's easy to install and maintain.