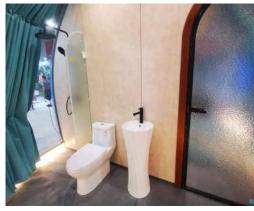

#### **Perfect Detail Design**

Perfect bathroom solution with an integrated SMC bathroom floor. There is no need to lay floor tiles, overall waterproof and easy construction.

The outer RGB LED Strip Light adopts aluminum backplane with the overall snap splicing method, it's easy to install and maintain.