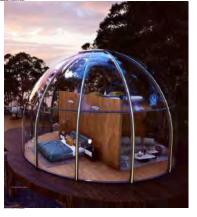

# **Dreamdomes 3.0A**

#### **Basic Parameters**

| Size: φ3.0M*H2.55M                         | Area: 7.45 m <sup>2</sup> |
|--------------------------------------------|---------------------------|
| Propasal Application: Camping / Restaurant | N.W.: 200Kg               |
| Main Material: PC + Alu.                   | Service Life: >25 Years   |