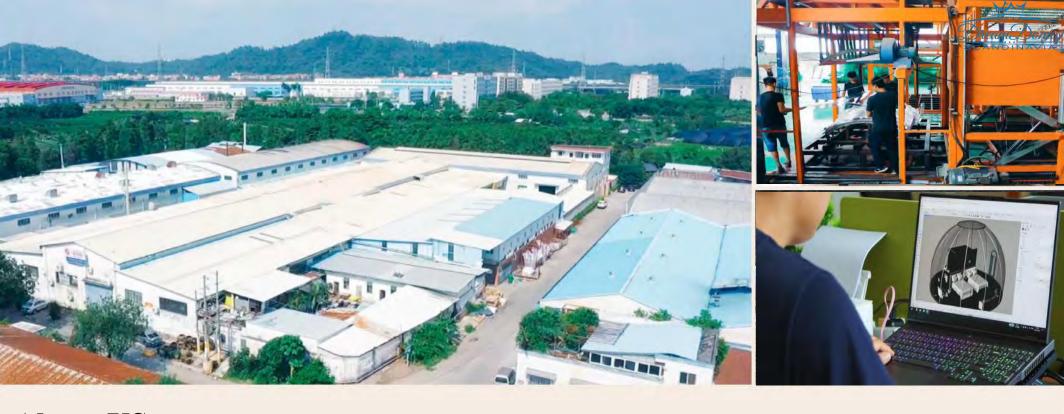

The factory's workshop area is about 10,000 square meters, with various advanced integrated thermoforming equipment, CNC five-axis engraving machine, Constant temperature and humidity equipment, aluminum bending and finishing and other equipment. After years of precipitation and development, the company has become a comprehensive service provider of transparent PC domes products in the global market!

# 15 Years of Manufacturing & Processing Experience!

We have 15 years of experience in processing and manufacturing, and are one of the first batch of manufacturers engaged in PC blister thermoforming in the industry. We have the largest fully automatic blister equipment in China, and many years of processing and manufacturing experience to ensure the high quality of the finished products of PC Domes