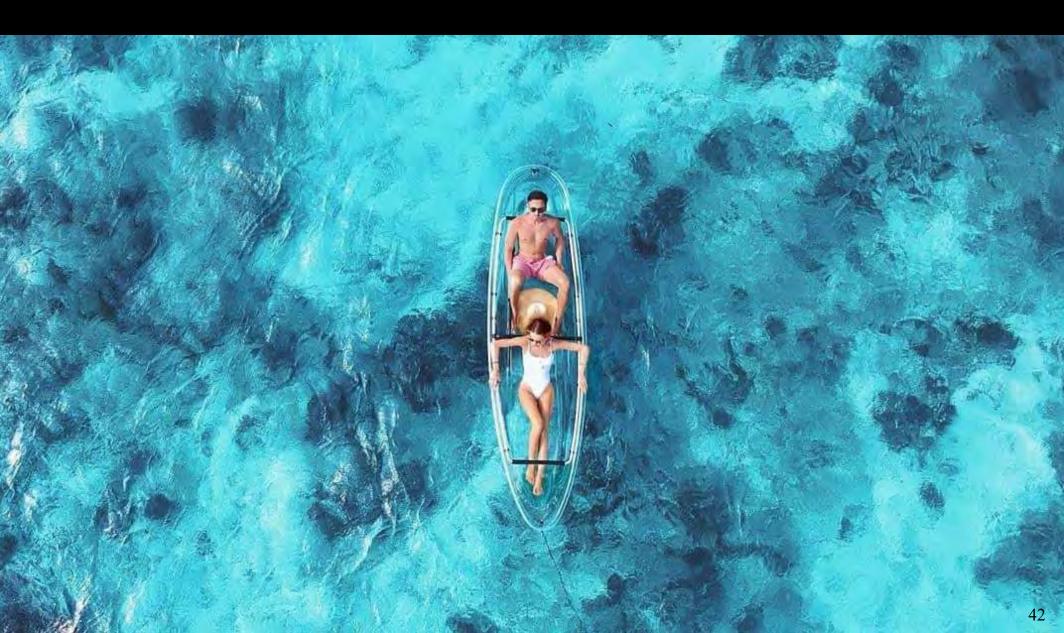

# DreamBoard Series Clear SUP Board

# **DreamBoard SUP01**

#### **Basic Parameters**

| Size: L3122 * W834 * H210mm | Thickness of PC: 6mm |
|-----------------------------|----------------------|
| Capacity: 1-2 People        | Max Loading: 220Kg   |
| N.W. Weight: 23Kg           | Warranty: 1 Year     |