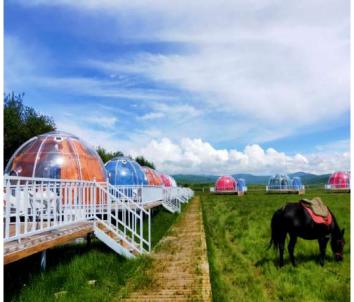

rd SUP03**

## **Basic Parameters**





| Size: L2950 * W809 * H195mm | Thickness of PC: 6mm |
|-----------------------------|----------------------|
| Capacity: 1-2 People        | Max Loading: 200Kg   |
| N.W. Weight: 21Kg           | Warranty: 1 Year     |

## **Basic Configurations**

\* Imported Bayer Polycarbonate SUP Board: 1 Set

\* Paddle: 1 Set - 163-215cm (Alu. Alloy with high-strength plastic)

\* Anti-Slip Pad: 1 Set (Black / White)

\* Foot Soiral Leash: 1 Set

\* Rudder: 1 Set

\* Logo: Customized



**Polycarbonate** (PC): Imported from Bayer, Germany. It's durable and lightweight.

**Rubber Ring:** The all-round solid rubber protection ensures on increased longevity of the SUP Board.

# **Product Applications** +++















# **Product Applications** +++















# **Customized Products and Projects** +++

















# **DreamDomes Scandinavia**

Langenglia 34

7332 Løkken Verk

**NORWAY** 

post@dreamdomes.no

Tor: Phone/WhatsApp +47 400 33335

Ole: Phone/WhatsApp +47 400 33336