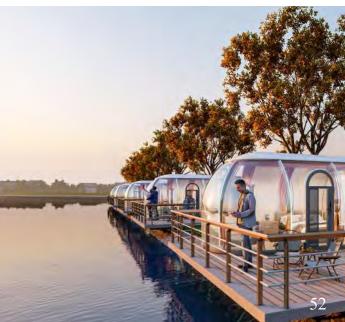

9 * H195mm | Thickness of PC: 6mm |
|-----------------------------|----------------------|
| Capacity: 1-2 People        | Max Loading: 200Kg   |
| N.W. Weight: 21Kg           | Warranty: 1 Year     |

## **Basic Configurations**

\* Imported Bayer Polycarbonate SUP Board: 1 Set

\* Paddle: 1 Set - 163-215cm (Alu. Alloy with high-strength plastic)

\* Anti-Slip Pad: 1 Set (Black / White)

\* Foot Soiral Leash: 1 Set

\* Rudder: 1 Set

\* Logo: Customized



**Polycarbonate** (PC): Imported from Bayer, Germany. It's durable and lightweight.

**Rubber Ring:** The all-round solid rubber protection ensures on increased longevity of the SUP Board.

# **Product Applications** +++















# **Product Applications** +++















# **Customized Products and Projects** +++

















# **DreamDomes Scandinavia**

Langenglia 34

7332 Løkken Verk

**NORWAY** 

post@dreamdomes.no

Tor: Phone/WhatsApp +47 400 33335

Ole: Phone/WhatsApp +47 400 33336