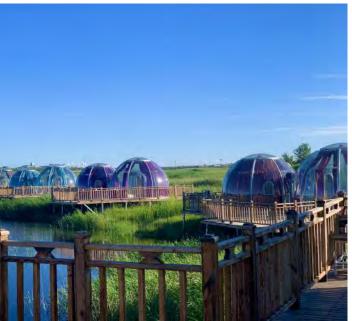

oard SUP03**

## **Basic Parameters**





| Size: L2950 * W809 * H195mm | Thickness of PC: 6mm |
|-----------------------------|----------------------|
| Capacity: 1-2 People        | Max Loading: 200Kg   |
| N.W. Weight: 21Kg           | Warranty: 1 Year     |

## **Basic Configurations**

\* Imported Bayer Polycarbonate SUP Board: 1 Set

\* Paddle: 1 Set - 163-215cm (Alu. Alloy with high-strength plastic)

\* Anti-Slip Pad: 1 Set (Black / White)

\* Foot Soiral Leash: 1 Set

\* Rudder: 1 Set

\* Logo: Customized



**Polycarbonate** (PC): Imported from Bayer, Germany. It's durable and lightweight.

**Rubber Ring:** The all-round solid rubber protection ensures on increased longevity of the SUP Board.

# **Product Applications** +++















# **Product Applications** +++















# **Customized Products and Projects** +++

















# **DreamDomes Scandinavia**

Langenglia 34

7332 Løkken Verk

**NORWAY** 

post@dreamdomes.no

Tor: Phone/WhatsApp +47 400 33335

Ole: Phone/WhatsApp +47 400 33336