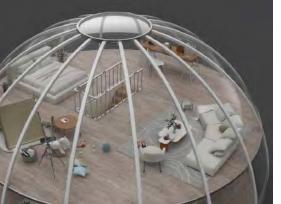

indow: 4 Sets      |
| Top Alu. Alloy Connecting Ring: 1 Set | Installation Kits: 1 Set |

# **Optional Configurations**

| * Curtain System - Manual or electric version optional |                               |
|--------------------------------------------------------|-------------------------------|
| * RGB LED Lighting                                     | * Base LED Lighting           |
| * Exhaust Fan                                          | * Window Screen for the Door  |
| * Window Screen for the Window                         | * Electronic Lock             |
| * D2.1M Bathroom Dome / Built-in Bathroom              | * Infrared Resistance PC Body |

Polycarbonate (PC): Imported from Bayer, Germany. With double-sided 100μ UV coating, 100% UV resistance.

#### Dreamdomes 10.0A







#### **Basic Parameters**



# **Basic Configurations**

| Main PC Dome: 1 Set                   | Alu. Alloy Base: 1 Set          |
|---------------------------------------|---------------------------------|
| Alu. Door with Mechanical Lock: 1 Set | Alu. Window: 9 Sets ( 2 Floors) |
| Top Alu. Alloy Connecting Ring: 1 Set | Installation Kits: 1 Set        |

# **Optional Configurations**

| * The Second Floor Platform               | * Electric Curtain System     |
|-------------------------------------------|-------------------------------|
| * RGB LED Lighting                        | * Base LED Lighting           |
| * Exhaust Fan                             | * Window Screen for the Door  |
| * Window Screen for the Window            | * Electronic Lock             |
| * D2.1M Bat