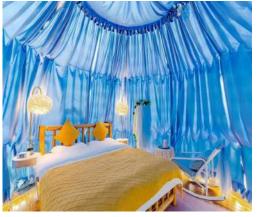

# **Dreamdomes** 4.5 + 3.5 + 2.1

#### **Basic Parameters**

| Size: φ4.50*H3.2M+φ3.48*H2.7M+φ2.1*H2.57M | Area: $15.6 + 9.2 + 3.1 \text{ m}^2$ |
|-------------------------------------------|--------------------------------------|
| Propasal Application: Camping / Glamping  | N.W.: 350 + 220 + 150Kg              |
| Main Material: PC + Alu.                  | Service Life: >25 Years              |