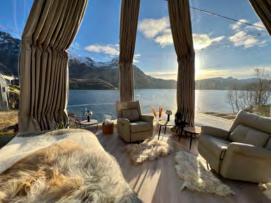

"Live in the scenery and let nature be the guest bedroom". 100% transparent design,  $360^{\circ}$  viewing experience without dead ends. Users can feel the surrounding mountains, rivers, lakes, seas, and vast stars without leaving home.

# **Dreamdomes** 5.3 + 4.5 + 2.1

| Size: φ5.37*H3.5M+φ4.50*H3.2M+φ2.1*H2.57M | Area: $21.9 + 15.6 + 3.1 \mathrm{m}^2$ |
|-------------------------------------------|----------------------------------------|
| Propasal Application: Camping / Glamping  | N.W.: 475 + 350 + 150Kg                |
| Main Material: PC + Alu.                  | Service Life: >25 Years                |