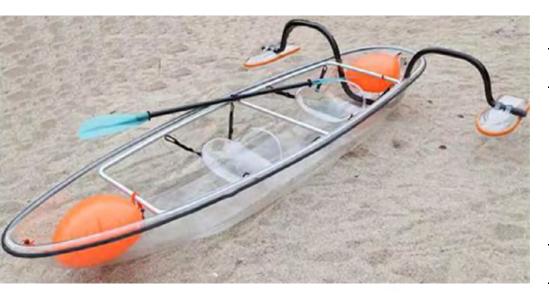

# DreamKajak K03-T

#### **Basic Parameters**

| Size: L3392 * W938 * H382mm | Thickness of PC: 6mm |
|-----------------------------|----------------------|
| Capacity : 2 People         | Max Loading: 220Kg   |
| N.W. Weight: 31Kg           | Warranty: 1 Year     |

## **Basic Configurations**

| * Imported Bayer Polycarbonate Hull: | 1 Set |
|--------------------------------------|-------|
|--------------------------------------|-------|

\* Airbag: 2 Pieces

\* Clear Bayer Polycarbonate Seat: 2 Sets

\* Paddles: 2 Sets

\* Side Airbag Balancing Device: 1 Set - 2 Pieces

\* Black Aluminium Alloy Edge: 1 Set

\* Clear Kayak Skeg: 1 Set

**Polycarbonate** (PC): Imported from Bayer, Germany. It's durable and lightweight.