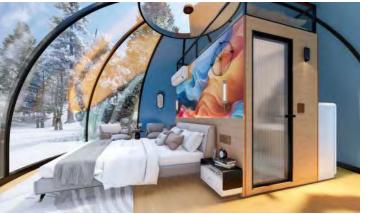

#### **Dreamdomes 6.2A**

# **Basic Configurations**

| Main PC Dome: 1 Set                   | Alu. Alloy Base: 1 Set   |
|---------------------------------------|--------------------------|
| Alu. Door with Mechanical Lock: 1 Set | Alu. Window: 3 Sets      |
| Top Alu. Alloy Connecting Ring: 1 Set | Installation Kits: 1 Set |

# **Optional Configurations**

| * Curtain System - Manual or electric version optional |                               |
|--------------------------------------------------------|-------------------------------|
| * RGB LED Lighting                                     | * Base LED Lighting           |
| * Exhaust Fan                                          | * Window Screen for the Door  |
| * Window Screen for the Window                         | * Electronic Lock             |
| * D2.1M Bathroom Dome / Built-in Bathroom              | * Infrared Resistance PC Body |

Polycarbonate (PC): Imported from Bayer, Germany. With double-sided 100μ UV coating, 100% UV resistance.