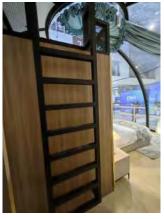

# **Optional Configurations**

| * The Second Floor Platform               | * Electric Curtain System     |
|-------------------------------------------|-------------------------------|
| * RGB LED Lighting                        | * Base LED Lighting           |
| * Exhaust Fan                             | * Window Screen for the Door  |
| * Window Screen for the Window            | * Electronic Lock             |
| * D2.1M Bathroom Dome / Built-in Bathroom | * Infrared Resistance PC Body |