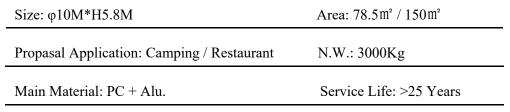

# **Dreamdomes 7.2A**

#### **Basic Parameters**

| Size: φ7.15M*H4.5M                         | Area: 39.2m²            |
|--------------------------------------------|-------------------------|
| Propasal Application: Camping / Restaurant | N.W.: 780Kg             |
| Main Material: PC + Alu.                   | Service Life: >25 Years |