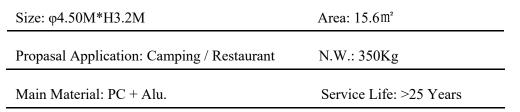

# **Dreamdomes** 4.5 + 3.5 + 2.1

#### **Basic Parameters**

| Size: φ4.50*H3.2M+φ3.48*H2.7M+φ2.1*H2.57M | Area: $15.6 + 9.2 + 3.1 \text{ m}^2$ |
|-------------------------------------------|--------------------------------------|
| Propasal Application: Camping / Glamping  | N.W.: 350 + 220 + 150Kg              |
| Main Material: PC + Alu.                  | Service Life: >25 Years              |