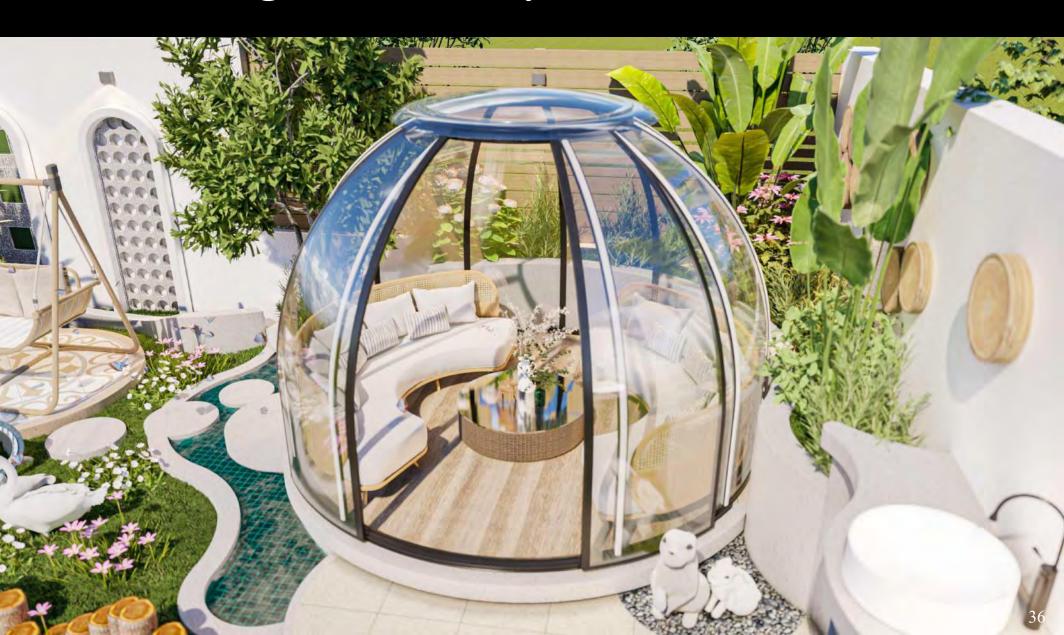

ns**

| Infrared Resistance PC Dome: 1 Set    | Alu. Alloy Base: 1 Set   |
|---------------------------------------|--------------------------|
| Alu. Door with Mechanical Lock: 1 Set | Alu. Window: 4 Sets      |
| Top Alu. Alloy Connecting Ring: 1 Set | Installation Kits: 1 Set |





# **Optional Configurations**

| * Manual Curtain System      | * RGB LED Lighting             |
|------------------------------|--------------------------------|
| * Base LED Lighting          | * Exhaust Fan                  |
| * Window Screen for the Door | * Window Screen for the Window |
| * Electronic Lock            |                                |

Polycarbonate (PC): Imported from Bayer, Germany. With double-sided 100μ UV coating, 100% UV resistance.



# **Stargate Series Polycarbonate Domes**



## **Dreamdomes D3.5**



#### **Basic Parameters**

| M           |
|-------------|
| Dream Domes |
| SCANDINAVIA |

| Size: φ3.5*H2.7M                               | Area: 9.6m²              |
|------------------------------------------------|--------------------------|
| Propasal Application: Restaurant / Coofee Shop | Main Material: PC + Alu. |
| Platform size: φ4.5M                           | Service Life: >25 Years  |
| Type of Door: Sliding Door                     |                          |
| Color of Alu. Frame: Black                     |                          |
| Basic Configurations                           |                          |

100% UV Resistance Polycarbonate Dome: 1 Set

6063-T5 Aluminum Alloy Frame: 1 Set

6063-T5 Aluminum Alloy Base: 1 Set

Sliding Door: