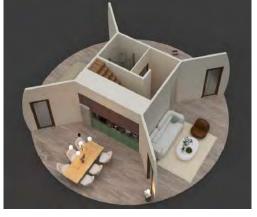

#### Dreamdomes 10.0A

#### **Basic Parameters**

# **Basic Configurations**

| Main PC Dome: 1 Set                   | Alu. Alloy Base: 1 Set          |
|---------------------------------------|---------------------------------|
| Alu. Door with Mechanical Lock: 1 Set | Alu. Window: 9 Sets ( 2 Floors) |
| Top Alu. Alloy Connecting Ring: 1 Set | Installation Kits: 1 Set        |

# **Optional Configurations**

| * The Second Floor Platform               | * Electric Curtain System     |
|-------------------------------------------|-------------------------------|
| * RGB LED Lighting                        | * Base LED Lighting           |
| * Exhaust Fan                             | * Window Screen for the Door  |
| * Window Screen for the Window            | * Electronic Lock             |
| * D2.1M Bathroom Dome / Built-in Bathroom | * Infrared Resistance PC Body |