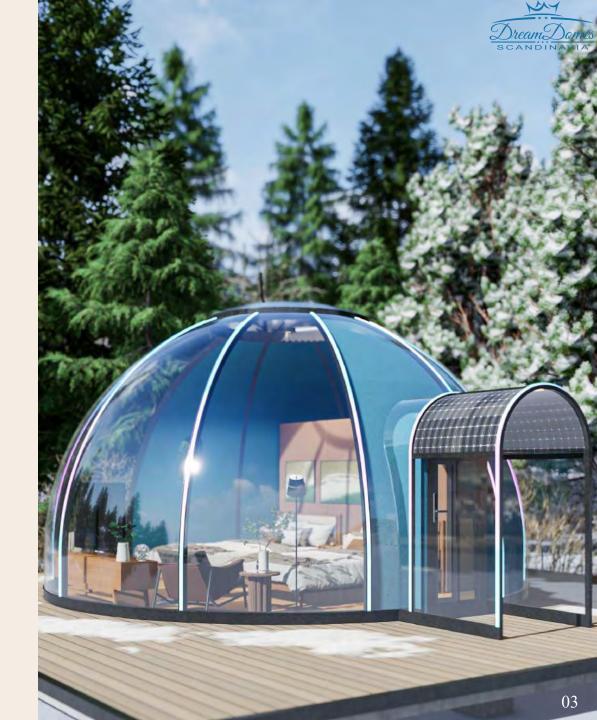

# About US +++

**Dreamdomes** is a manufacturing and industrial company from Guangzhou city, China, specializing in the design, production and sales of transparent PC Starry-Sky Domes. We currently has a team of more than 60 people, including landscape planning, industrial design, structural design, mold design and other design and development personnel.

# **Product Introduction** + + +

**Dreamdomes** series is a brand-new characteristic dome house product that we have created. The product structure does not contain a metal supporting frame and has a 360-degree transparent view.

The main material of the product adopts imported polycarbonate (basic material of bullet-proof glass and explosion-proof shield) and aviation aluminum profile, which has high safety and strong protection. It can safely avoid snakes, insects, ants, and large beasts in the wild.