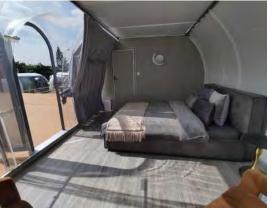

#### **Perfect Detail Design**

Perfect bathroom solution with an integrated SMC bathroom floor. There is no need to lay floor tiles, overall waterproof and easy construction.

The outer RGB LED Strip Light adopts aluminum backplane with the overall snap splicing method, it's easy to install and maintain.

The aluminum alloy base comes with special weak current Wire trough, hidden wires, simple and beautiful.