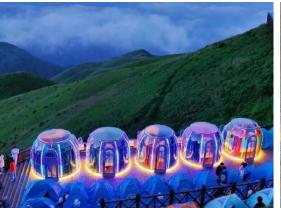

At the same time, the product adopts modular assembly design, the installation and disassembly process is simple and fast, and the on-site assembly cost is low.

Dreamdomes series products have a variety of specifications such as diameters of 2.1M, 3.5M, 4M, 4.5M, 10M, lengths of 5.0M, 6.5M, 7.0M, 8.5M, and products of different specifications can be spliced and combined with each other. The product is highly flexible and can meet the application needs of multiple scenarios.