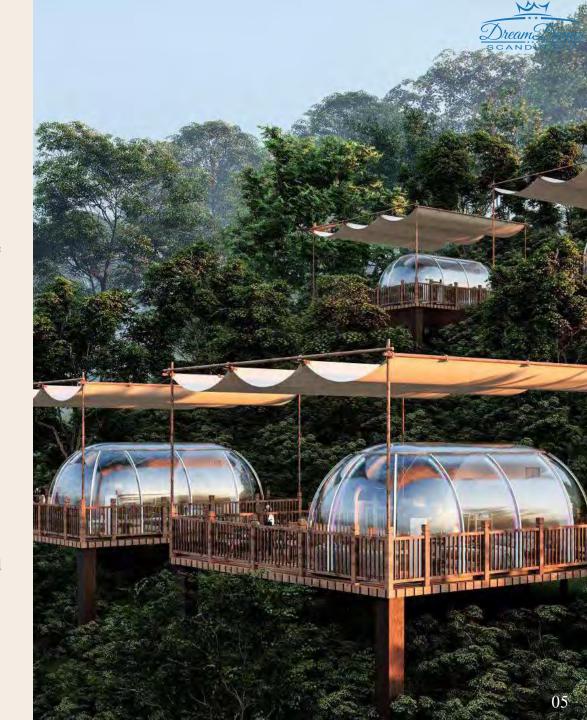

# **Product Introduction** + + +

**Dreamdomes** series is a brand-new characteristic dome house product that we have created. The product structure does not contain a metal supporting frame and has a 360-degree transparent view.

At the same time, the product adopts modular assembly design, the installation and disassembly process is simple and fast, and the on-site assembly cost is low.

Dreamdomes series products have a variety of specifications such as diameters of 2.1M, 3.5M, 4M, 4.5M, 10M, lengths of 5.0M, 6.5M, 7.0M, 8.5M, and products of different specifications can be spliced and combined with each other. The product is highly flexible and can meet the application needs of multiple scenarios.