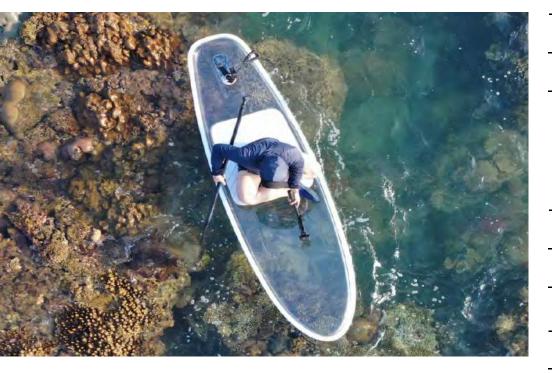

# **DreamBoard SUP01**

#### **Basic Parameters**

| Size: L3122 * W834 * H210mm | Thickness of PC: 6mm |
|-----------------------------|----------------------|
| Capacity: 1-2 People        | Max Loading: 220Kg   |
| N.W. Weight: 23Kg           | Warranty: 1 Year     |