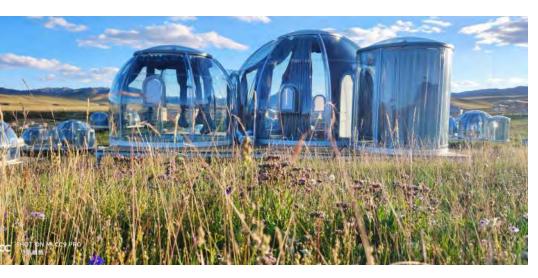

ts: 1 Set |
| Connecting Part with Alu. Door: 1 Set  |                          |

#### **Optional Configurations**

| * Curtain System - Manual or electric version optional |                              |
|--------------------------------------------------------|------------------------------|
| * RGB LED Lighting                                     | * Base LED Lighting          |
| * Exhaust Fan                                          | * Window Screen for the Door |
| * Window Screen for the Window                         | * Electronic Lock            |
| * Infrared Resistance PC Body                          |                              |

Polycarbonate (PC): Imported from Bayer, Germany. With double-sided 100μ UV coating, 100% UV resistance.

# **Dreamdomes** 4.5 + 3.5 + 2.1





#### **Basic Parameters**



| Size: φ4.50*H3.2M+φ3.48*H2.7M+φ2.1*H2.57M | Area: $15.6 + 9.2 + 3.1 \text{ m}^2$ |
|-------------------------------------------|--------------------------------------|
| Propasal Application: Camping / Glamping  | N.W.: 350 + 220 + 150Kg              |
| Main Material: PC + Alu.                  | Service Life: >25 Years              |

# **Basic Configurations**

| Main PC Dome: 3 Sets                   | Alu. Alloy Base: 3 Sets  |
|----------------------------------------|--------------------------|
| Alu. Door with Mechanical Lock: 1 Set  | Alu. Window: 4 Sets      |
| Top Alu. Alloy Connecting Ring: 3 Sets | Installation Kits: 1 Set |
| Connecting Part with Alu. Door: 2 Sets |                          |

# **Optional Configurations**

| * Curtain System