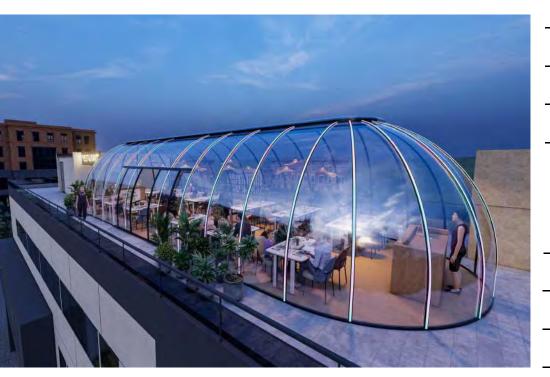

# Stargate-L Series Polycarbonate Domes

# **Dreamdomes L18**

# **Basic Parameters**

\* Size can be customized!

| Size: L18000*W6000*H3500mm                     | Area: 100m²              |
|------------------------------------------------|--------------------------|
| Propasal Application: Restaurant / Coofee Shop | Main Material: PC + Alu. |
| Platform size: L20000*W7500mm                  | Service Life: >25 Years  |
| Type of Door: Sliding Door                     |                          |
| Color of Alu. Frame: Black                     |                          |