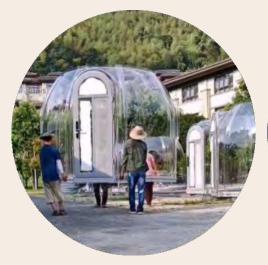

At the same time, the product adopts modular assembly design, the installation and disassembly process is simple and fast, and the on-site assembly cost is low.

Dreamdomes series products have a variety of specifications such as diameters of 2.1M, 3.5M, 4M, 4.5M, 10M, lengths of 5.0M, 6.5M, 7.0M, 8.5M, and products of different specifications can be spliced and combined with each other. The product is highly flexible and can meet the application needs of multiple scenarios.

# Detachable, Movable, High Flexibility!

The Clear PC Dome belongs to a transparent movable tent, which does not occupy construction land and does not require construction indicators. The installation is easy and fast with the excellent structure design. It can be built in some alpine areas where there cranes can not reach!