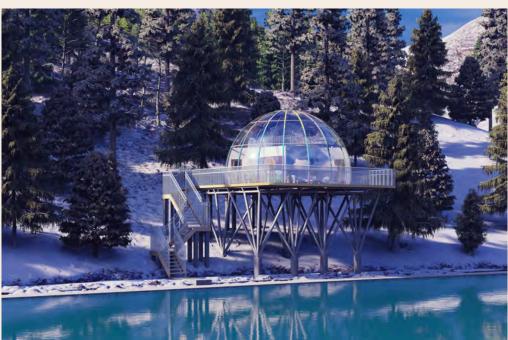

# Detachable, Movable, High Flexibility!

The Clear PC Dome belongs to a transparent movable tent, which does not occupy construction land and does not require construction indicators. The installation is easy and fast with the excellent structure design. It can be built in some alpine areas where there cranes can not reach!