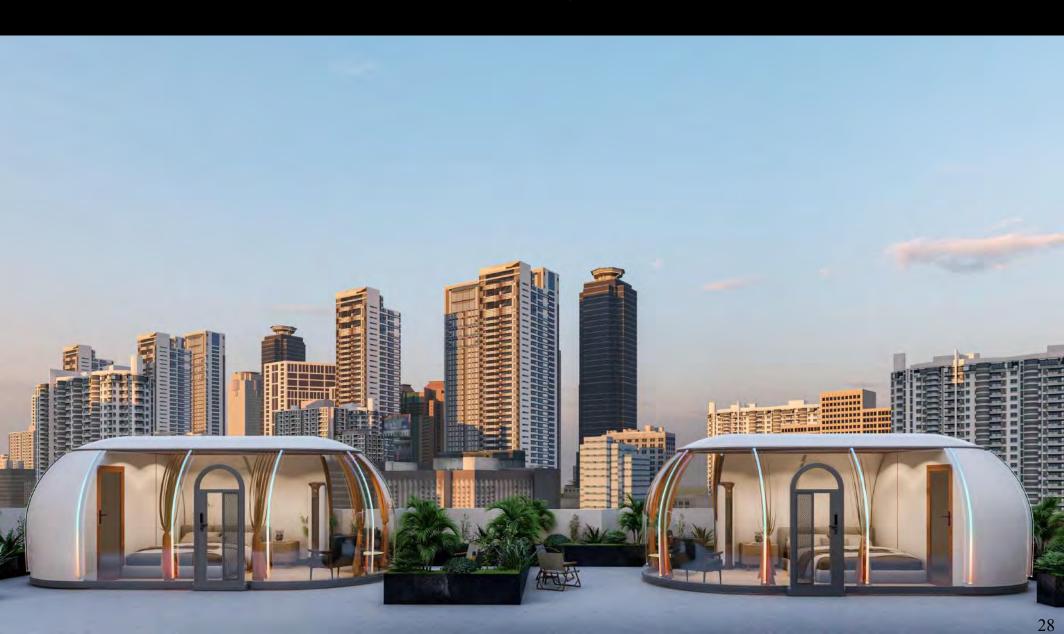

Ring: 1 Set | Waterproof Arched Porch: 1 Set |

# **Optional Configurations**

| * Curtain System - Manual or electric version optional |                              |  |
|--------------------------------------------------------|------------------------------|--|
| * RGB LED Lighting                                     | * Base LED Lighting          |  |
| * Exhaust Fan                                          | * Window Screen for the Door |  |
| * Window Screen for the Window                         | * Electronic Lock            |  |
| * Built-in Bathroom with Bunk Bed                      | * Opaque PC                  |  |

Polycarbonate (PC): Imported from Bayer, Germany. With double-sided  $100\mu$  UV coating, 100% UV resistance.



# **Star Capsule Series Polycarbonate Domes**



#### **Basic Parameters**





| Size: L5000 * W3500 * H 2700mm                  | Area: 15m²               |
|-------------------------------------------------|--------------------------|
| Propasal Application: Restaurants / Cooffe Shop | Main Material: PC + Alu. |
| Platform size: L6500*W4500mm                    | Service Life: >25 Years  |

# **Basic Configurations**

| Main PC Dome: 1 Set                   | Alu. Alloy Base: 1 Set   |
|---------------------------------------|--------------------------|
| Alu. Door with Mechanical Lock: 1 Set | Alu. Window: 2 Sets      |
| Top Alu. Alloy Connecting Ring: 1 Set | Installation Kits: 1 Set |





# **Optional Configurations**

| * Manual Curtain System      | * RGB LED Lighting             |
|------------------------------|------------