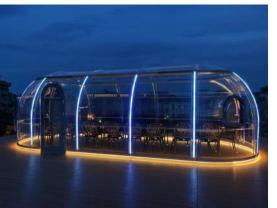

oor | * Window Screen for the Window |
| * Electronic Lock            |                                |

Polycarbonate (PC): Imported from Bayer, Germany. With double-sided  $100\mu$  UV coating, 100% UV resistance.

# **Basic Parameters**





| Size: L8500 * W4500 * H 3200mm | Area: 35m²               |
|--------------------------------|--------------------------|
| Propasal Application: Glamping | Main Material: PC + Alu. |
| Platform size: L9500*W5500mm   | Service Life: >25 Years  |

# **Basic Configurations**

| Infrared Resistance PC Dome: 1 Set    | Alu. Alloy Base: 1 Set   |
|---------------------------------------|--------------------------|
| Alu. Door with Mechanical Lock: 1 Set | Alu. Window: 4 Sets      |
| Top Alu. Alloy Connecting Ring: 1 Set | Installation Kits: 1 Set |





# **Optional Configurations**

| * Manual Curtain System      | * RGB LED Lighting             |
|------------------------------|--------------------------------|
| * Base LED Lighting          | * Exhaust Fan                  |
| * Window Screen for the Door | * Window Screen for the Window |
| * Electronic Lock            |                                |

Polycarbonate (PC): Imported from Bayer, Germany. With double-sided 100μ UV coating, 100% UV resistance.



# **Stargate Series Polycarbonate Domes**



## **Dreamdomes D3.5**



#### **Basic Parameters**

| M           |
|-------------|
| Dream Domes |
| SCANDINAVIA |

| Size: φ3.5*H2.7M                               | Area: 9.6m²              |
|------------------------------------------------|--------------------------|
| Propa