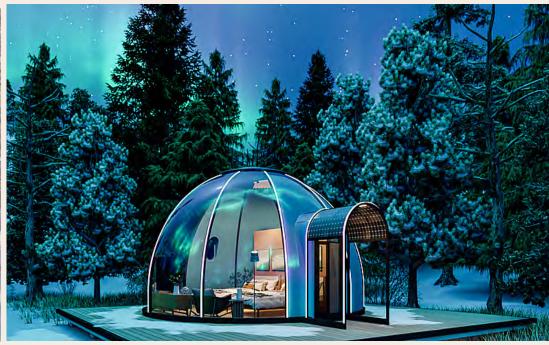

"Live in the scenery and let nature be the guest bedroom". 100% transparent design,  $360^{\circ}$  viewing experience without dead ends. Users can feel the surrounding mountains, rivers, lakes, seas, and vast stars without leaving home.

# Multiple Thermal Insulation Solutions

It can be upgraded with a infrared resistance PC material, the temperature difference is 5° C lower than that of ordinary imported PC material.

The whole dome is equipped with an airin and out-air exchange system to actively circulate the indoor air, and the new patented sunshade canopy is also optional.