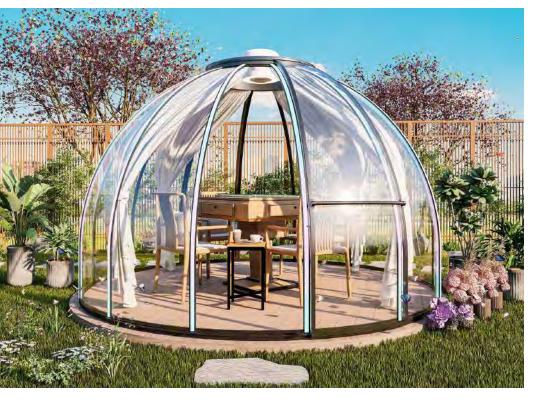

## **Dreamdomes D4.0**

#### **Basic Parameters**

| Size: φ4.0*H2.9M                               | Area: 12.5 m <sup>2</sup> |
|------------------------------------------------|---------------------------|
| Propasal Application: Restaurant / Coofee Shop | Main Material: PC + Alu.  |
| Platform size: φ5.0M                           | Service Life: >25 Years   |
| Type of Door: Sliding Door                     |                           |
| Color of Alu. Frame: Black                     |                           |

# **Basic Configurations**

100% UV Resistance Polycarbonate Dome: 1 Set

6063-T5 Aluminum Alloy Frame: 1 Set

6063-T5 Aluminum Alloy Base: 1 Set

High Efficiency Exhaust Fan: 1 Set

SMD5050 RGB LED Lighting: 1 Set

SMD2835 Warm White Base LED Lighting: 1 Set

Polycarbonate (PC): Imported from Bayer, Germany. With double-sided 100µ UV coating, 100% UV resistance.