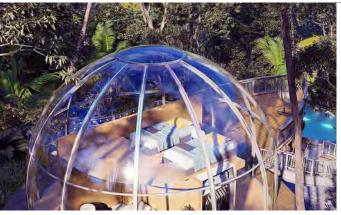

indow: 3 Sets      |
| Top Alu. Alloy Connecting Ring: 1 Set | Installation Kits: 1 Set |

# **Optional Configurations**

| * Curtain System - Manual or electric version optional |                               |
|--------------------------------------------------------|-------------------------------|
| * RGB LED Lighting                                     | * Base LED Lighting           |
| * Exhaust Fan                                          | * Window Screen for the Door  |
| * Window Screen for the Window                         | * Electronic Lock             |
| * D2.1M Bathroom Dome / Built-in Bathroom              | * Infrared Resistance PC Body |

Polycarbonate (PC): Imported from Bayer, Germany. With double-sided 100μ UV coating, 100% UV resistance.

# **Dreamdomes 8.1A**







#### **Basic Parameters**



# **Basic Configurations**

| Main PC Dome: 1 Set                   | Alu. Alloy Base: 1 Set   |
|---------------------------------------|--------------------------|
| Alu. Door with Mechanical Lock: 1 Set | Alu. Window: 4 Sets      |
| Top Alu. Alloy Connecting Ring: 1 Set | Installation Kits: 1 Set |

# **Optional Configurations**

| * Curtain System - Manual or electric version optional |                               |
|--------------------------------------------------------|-------------------------------|
| * RGB LED Lighting                                     | * Base LED Lighting           |
| * Exhaust Fan                                          | * Window Screen for the Door  |
| * Window Screen for the Window                         | * Electr