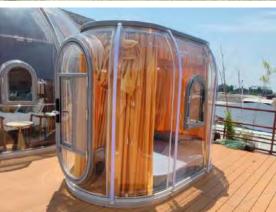

Propasal Application: Camping  | Platform size: L3500*W2500mm |
| Main Material: PC + Alu.       | Service Life: >25 Years      |

# **Basic Configurations**

| Main PC Dome: 1 Set                   | Alu. Alloy Base: 1 Set     |
|---------------------------------------|----------------------------|
| Alu. Door with Electronic Lock: 1 Set | Alu. Window: 2 Sets        |
| Top Alu. Alloy Connecting Ring: 1 Set | Installation Kits: 1 Set   |
| Manual Curtain System: 1 Set          | RGB LED Lighting: 1 Set    |
| Screen Window for the Door: 1 Set     | Top Sliding Window: 1 Set  |
| Screen Window for the Window: 2 Sets  | Top LED Downlight: 1 Piece |
| Exhaust Fan: 1 Set                    | Mattress: 1 Set            |
| Installation Kits: 1 Set              |                            |





 $\textcolor{red}{\textbf{Polycarbonate (PC):}}\ Imported\ from\ Bayer,\ Germany.\ With\ double-sided\ 100\mu\ UV\ coating,\ 100\%\ UV\ resistance.}$ 







| Size: L7100 * W4000 * H 2900mm | Area: 25 m²              |
|--------------------------------|--------------------------|
| Propasal Application: Glamping | Main Material: PC + Alu. |
| Platform size: L8500*W5000mm   | Service Life: >25 Years  |

# **Basic Configurations**

| Infrared Resistance PC Dome: 1 Set    | Alu. Alloy Base: 1 Set   |  |
|---------------------------------------|--------------------------|--|
| Alu. Door with Mechanical Lock: 1 Set | Alu. Window: 3 Sets      |  |
| Top Alu. Alloy Connecting Ring: 1 Set | Installation Kits: 1 Set |  |





# **Optional Configurations**

| * Manual Curtain System      | * RG