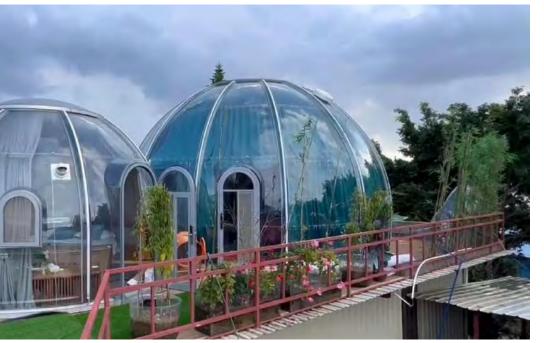

Window: 3 Sets      |
| Top Alu. Alloy Connecting Ring: 1 Set | Installation Kits: 1 Set |

# **Optional Configurations**

| * Curtain System - Manual or electric version optional |                               |
|--------------------------------------------------------|-------------------------------|
| * RGB LED Lighting                                     | * Base LED Lighting           |
| * Exhaust Fan                                          | * Window Screen for the Door  |
| * Window Screen for the Window                         | * Electronic Lock             |
| * D2.1M Bathroom Dome / Built-in Bathroom              | * Infrared Resistance PC Body |

Polycarbonate (PC): Imported from Bayer, Germany. With double-sided 100μ UV coating, 100% UV resistance.

# **Dreamdomes 7.2A**







#### **Basic Parameters**

| Size: φ7.15M*H4.5M                         | Area: 39.2m²            |
|--------------------------------------------|-------------------------|
| Propasal Application: Camping / Restaurant | N.W.: 780Kg             |
| Main Material: PC + Alu.                   | Service Life: >25 Years |

# **Basic Configurations**

| Main PC Dome: 1 Set                   | Alu. Alloy Base: 1 Set   |
|---------------------------------------|--------------------------|
| Alu. Door with Mechanical Lock: 1 Set | Alu. Window: 3 Sets      |
| Top Alu. Alloy Connecting Ring: 1 Set | Installation Kits: 1 Set |

# **Optional Configurations**

| * Curtain System - Manual or electric version optional |                               |
|----------------------------------------------