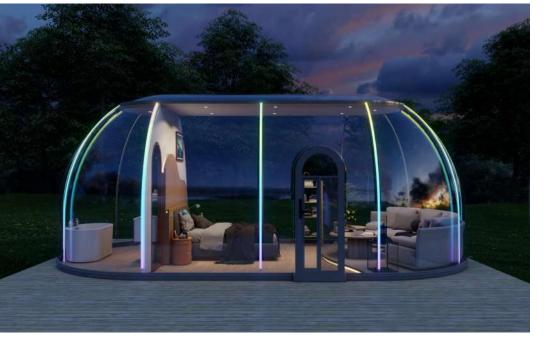

| Main PC Dome: 1 Set                   | Alu. Alloy Base: 1 Set     |
|---------------------------------------|----------------------------|
| Alu. Door with Electronic Lock: 1 Set | Alu. Window: 2 Sets        |
| Top Alu. Alloy Connecting Ring: 1 Set | Installation Kits: 1 Set   |
| Manual Curtain System: 1 Set          | RGB LED Lighting: 1 Set    |
| Screen Window for the Door: 1 Set     | Top Sliding Window: 1 Set  |
| Screen Window for the Window: 2 Sets  | Top LED Downlight: 1 Piece |
| Exhaust Fan: 1 Set                    | Mattress: 1 Set            |
| Installation Kits: 1 Set              |                            |





 $\textcolor{red}{\textbf{Polycarbonate (PC):}}\ Imported\ from\ Bayer,\ Germany.\ With\ double-sided\ 100\mu\ UV\ coating,\ 100\%\ UV\ resistance.}$ 







| Size: L7100 * W4000 * H 2900mm | Area: 25 m²              |
|--------------------------------|--------------------------|
| Propasal Application: Glamping | Main Material: PC + Alu. |
| Platform size: L8500*W5000mm   | Service Life: >25 Years  |

# **Basic Configurations**

| Infrared Resistance PC Dome: 1 Set    | Alu. Alloy Base: 1 Set   |  |
|---------------------------------------|--------------------------|--|
| Alu. Door with Mechanical Lock: 1 Set | Alu. Window: 3 Sets      |  |
| Top Alu. Alloy Connecting Ring: 1 Set | Installation Kits: 1 Set |  |





# **Optional Configurations**

| * Manual Curtain System      | * RGB LED Lighting             |
|------------------------------|--------------------------------|
| * Base LED Lighting          | * Exhaust Fan                  |