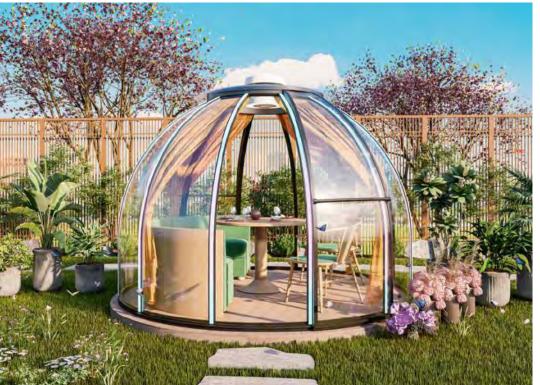

## **Dreamdomes D3.5**

#### **Basic Parameters**

| M           |
|-------------|
| Dream Domes |
| SCANDINAVIA |

| Size: φ3.5*H2.7M                               | Area: 9.6m²              |
|------------------------------------------------|--------------------------|
| Propasal Application: Restaurant / Coofee Shop | Main Material: PC + Alu. |
| Platform size: φ4.5M                           | Service Life: >25 Years  |
| Type of Door: Sliding Door                     |                          |
| Color of Alu. Frame: Black                     |                          |
| Basic Configurations                           |                          |

100% UV Resistance Polycarbonate Dome: 1 Set

6063-T5 Aluminum Alloy Frame: 1 Set

6063-T5 Aluminum Alloy Base: 1 Set

Sliding Door: 1 Set

High Efficiency Exhaust Fan: 1 Set

SMD5050 RGB LED Lighting: 1 Set

SMD2835 Warm White Base LED Lighting: 1 Set