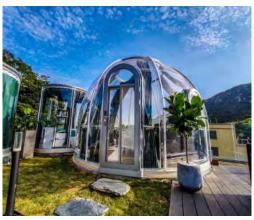

# **Dreamdomes** 4.5 + 3.5 + 2.1

#### **Basic Parameters**

| Size: φ4.50*H3.2M+φ3.48*H2.7M+φ2.1*H2.57M | Area: $15.6 + 9.2 + 3.1 \text{ m}^2$ |
|-------------------------------------------|--------------------------------------|
| Propasal Application: Camping / Glamping  | N.W.: 350 + 220 + 150Kg              |
| Main Material: PC + Alu.                  | Service Life: >25 Years              |

# **Basic Configurations**

| Main PC Dome: 3 Sets                   | Alu. Alloy Base: 3 Sets  |
|----------------------------------------|--------------------------|
| Alu. Door with Mechanical Lock: 1 Set  | Alu. Window: 4 Sets      |
| Top Alu. Alloy Connecting Ring: 3 Sets | Installation Kits: 1 Set |
| Connecting Part with Alu. Door: 2 Sets |                          |

# **Optional Configurations**

| * Curtain System - Manual or electric version optional |                              |
|--------------------------------------------------------|------------------------------|
| * RGB LED Lighting                                     | * Base LED Lighting          |
| * Exhaust Fan                                          | * Window Screen for the Door |
| * Window Screen for the Window                         | * Electronic Lock            |
| * Infrared Resistance PC Body                          |                              |