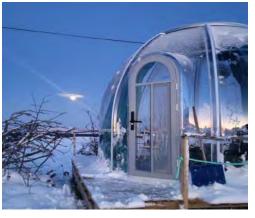

# Detachable, Movable, High Flexibility!

The Clear PC Dome belongs to a transparent movable tent, which does not occupy construction land and does not require construction indicators. The installation is easy and fast with the excellent structure design. It can be built in some alpine areas where there cranes can not reach!

# Multiple Thermal Insulation Solutions

It can be upgraded with a infrared resistance PC material, the temperature difference is 5° C lower than that of ordinary imported PC material.

The whole dome is equipped with an airin and out-air exchange system to actively circulate the indoor air, and the new patented sunshade canopy is also optional.