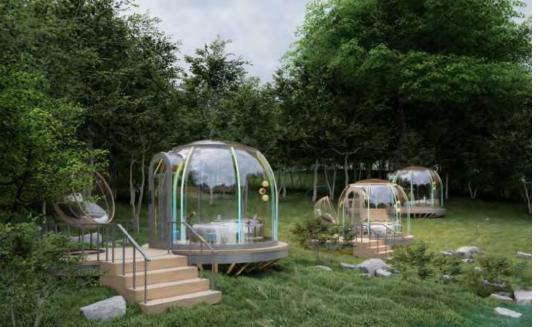

At the same time, the product adopts modular assembly design, the installation and disassembly process is simple and fast, and the on-site assembly cost is low.

Dreamdomes series products have a variety of specifications such as diameters of 2.1M, 3.5M, 4M, 4.5M, 10M, lengths of 5.0M, 6.5M, 7.0M, 8.5M, and products of different specifications can be spliced and combined with each other. The product is highly flexible and can meet the application needs of multiple scenarios.