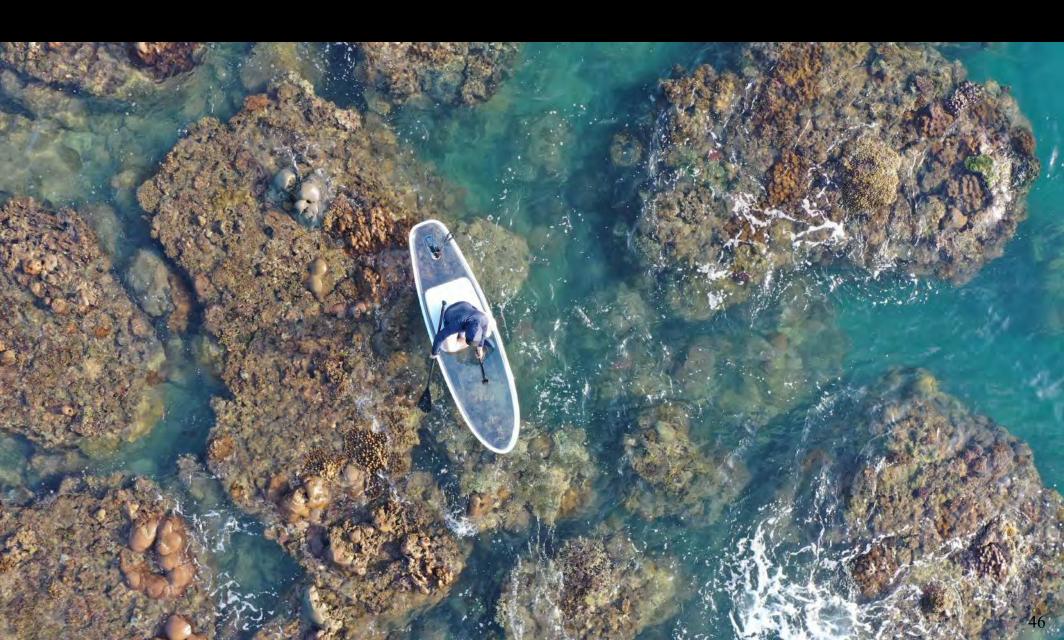

# **DreamBoard SUP01**

#### **Basic Parameters**

| Size: L3122 * W834 * H210mm | Thickness of PC: 6mm |
|-----------------------------|----------------------|
| Capacity: 1-2 People        | Max Loading: 220Kg   |
| N.W. Weight: 23Kg           | Warranty: 1 Year     |