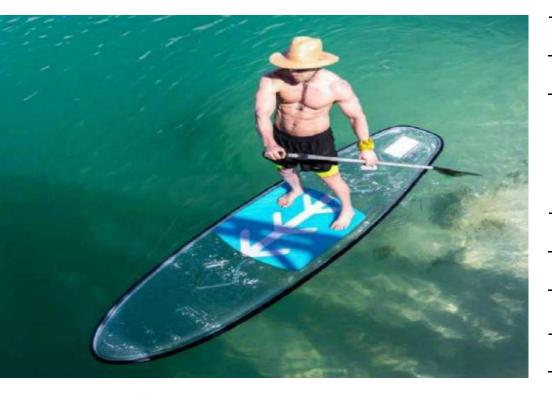

# DreamBoard SUP02

# 2950mm

#### **Basic Parameters**

| Size: L2950 * W809 * H195mm | Thickness of PC: 6mm |  |
|-----------------------------|----------------------|--|
| Capacity: 1-2 People        | Max Loading: 200Kg   |  |
| N.W. Weight: 21Kg           | Warranty: 1 Year     |  |