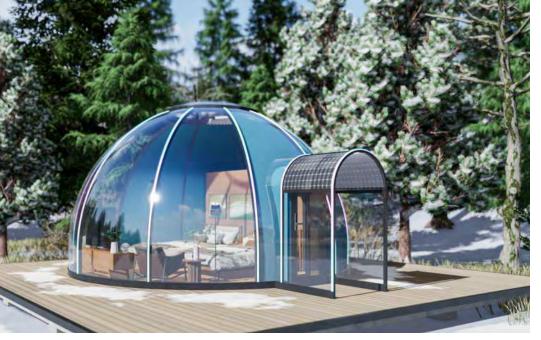

| Alu. Alloy Base: 3 Sets  |
|----------------------------------------|--------------------------|
| Alu. Door with Mechanical Lock: 1 Set  | Alu. Window: 4 Sets      |
| Top Alu. Alloy Connecting Ring: 3 Sets | Installation Kits: 1 Set |
| Connecting Part with Alu. Door: 2 Sets |                          |

# **Optional Configurations**

| * RGB LED Lighting             | * Base LED Lighting          |
|--------------------------------|------------------------------|
| * Exhaust Fan                  | * Window Screen for the Door |
| * Window Screen for the Window | * Electronic Lock            |

Polycarbonate (PC): Imported from Bayer, Germany. With double-sided  $100\mu$  UV coating, 100% UV resistance.



# Starry Sky Pro Series Polycarbonate Domes



#### **Dreamdomes 6.2Pro**







#### **Basic Parameters**



# **Basic Configurations**

| Main Double-layer PC Dome: 1 Set      | Alu. Alloy Base: 1 Set         |
|---------------------------------------|--------------------------------|
| Alu. Door with Mechanical Lock: 1 Set | Alu. Window: 2 Sets            |
| Top Alu. Alloy Connecting Ring: 1 Set | Waterproof Arched Porch: 1 Set |

# **Optional Configurations**

| * Curtain System - Manual or electric version optional |                              |  |
|--------------------------------------------------------|------------------------------|--|
| * RGB LED Lighting                                     | * Base LED Lighting          |  |
| * Exhaust Fan                                          | * Window Screen for the Door |  |
| * Window Screen for the Window