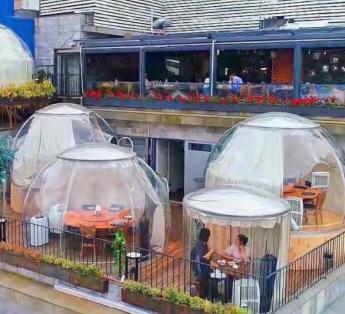

reased longevity of the SUP Board.

# **DreamBoard SUP03**

## **Basic Parameters**





| Size: L2950 * W809 * H195mm | Thickness of PC: 6mm |
|-----------------------------|----------------------|
| Capacity: 1-2 People        | Max Loading: 200Kg   |
| N.W. Weight: 21Kg           | Warranty: 1 Year     |

## **Basic Configurations**

\* Imported Bayer Polycarbonate SUP Board: 1 Set

\* Paddle: 1 Set - 163-215cm (Alu. Alloy with high-strength plastic)

\* Anti-Slip Pad: 1 Set (Black / White)

\* Foot Soiral Leash: 1 Set

\* Rudder: 1 Set

\* Logo: Customized



**Polycarbonate** (PC): Imported from Bayer, Germany. It's durable and lightweight.

**Rubber Ring:** The all-round solid rubber protection ensures on increased longevity of the SUP Board.

# **Product Applications** +++















# **Product Applications** +++















# **Customized Products and Projects** +++

















# **DreamDomes Scandinavia**

Langenglia 34

7332 Løkken Verk

**NORWAY** 

post@dreamdomes.no

Tor: Phone/WhatsApp +47 400 33335

Ole: Phone/WhatsApp +47 400 33336