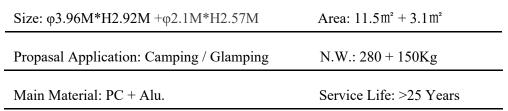

nical Lock: 1 Set | Alu. Window: 9 Sets ( 2 Floors) |
| Top Alu. Alloy Connecting Ring: 1 Set | Installation Kits: 1 Set        |

# **Optional Configurations**

| * The Second Floor Platform               | * Electric Curtain System     |
|-------------------------------------------|-------------------------------|
| * RGB LED Lighting                        | * Base LED Lighting           |
| * Exhaust Fan                             | * Window Screen for the Door  |
| * Window Screen for the Window            | * Electronic Lock             |
| * D2.1M Bathroom Dome / Built-in Bathroom | * Infrared Resistance PC Body |

Polycarbonate (PC): Imported from Bayer, Germany. With double-sided  $100\mu$  UV coating, 100% UV resistance.

# Dreamdomes 4.0 + 2.1







#### **Basic Parameters**



# **Basic Configurations**

| Main PC Dome: 2 Sets                   | Alu. Alloy Base: 2 Sets  |
|----------------------------------------|--------------------------|
| Alu. Door with Mechanical Lock: 1 Set  | Alu. Window: 2 Sets      |
| Top Alu. Alloy Connecting Ring: 2 Sets | Installation Kits: 1 Set |
| Connecting Part with Alu. Door: 1 Set  |                          |

# **Optional Configurations**

| * Curtain System - Manual or electric version optional |                              |  |
|--------------------------------------------------------|------------------------------|--|
| * RGB LED Lighting                                     | * Base LED Lighting          |  |
| * Exhaust Fan                                          | * Window Screen for the Door |  |
| * Window Scree