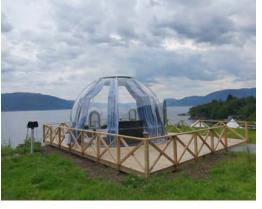

# **Dreamdomes** 5.3 + 4.5 + 2.1

| Size: φ5.37*H3.5M+φ4.50*H3.2M+φ2.1*H2.57M | Area: $21.9 + 15.6 + 3.1 \mathrm{m}^2$ |
|-------------------------------------------|----------------------------------------|
| Propasal Application: Camping / Glamping  | N.W.: 475 + 350 + 150Kg                |
| Main Material: PC + Alu.                  | Service Life: >25 Years                |