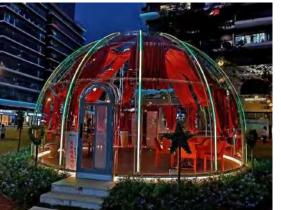

# **Dreamdomes 3.0A**

#### **Basic Parameters**

| Size: φ3.0M*H2.55M                         | Area: 7.45 m <sup>2</sup> |
|--------------------------------------------|---------------------------|
| Propasal Application: Camping / Restaurant | N.W.: 200Kg               |
| Main Material: PC + Alu.                   | Service Life: >25 Years   |