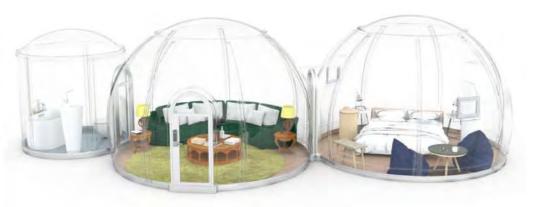

#### **Perfect Detail Design**

Perfect bathroom solution with an integrated SMC bathroom floor. There is no need to lay floor tiles, overall waterproof and easy construction.

The outer RGB LED Strip Light adopts aluminum backplane with the overall snap splicing method, it's easy to install and maintain.

The aluminum alloy base comes with special weak current Wire trough, hidden wires, simple and beautiful.