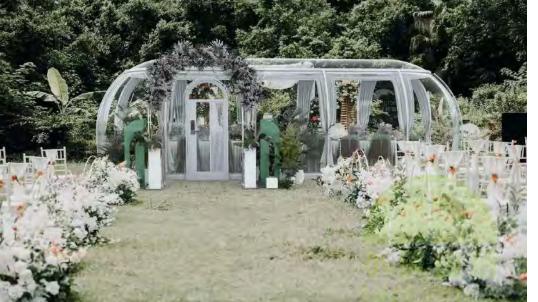

e: >25 Years  |

# **Basic Configurations**

| Main PC Dome: 1 Set                   | Alu. Alloy Base: 1 Set   |
|---------------------------------------|--------------------------|
| Alu. Door with Mechanical Lock: 1 Set | Alu. Window: 2 Sets      |
| Top Alu. Alloy Connecting Ring: 1 Set | Installation Kits: 1 Set |





# **Optional Configurations**

| * Manual Curtain System      | * RGB LED Lighting             |
|------------------------------|--------------------------------|
| * Base LED Lighting          | * Exhaust Fan                  |
| * Window Screen for the Door | * Window Screen for the Window |
| * Electronic Lock            |                                |

Polycarbonate (PC): Imported from Bayer, Germany. With double-sided  $100\mu$  UV coating, 100% UV resistance.







| Size: L8000 * W3500 * H 2700mm                  | Area: 25 m²              |
|-------------------------------------------------|--------------------------|
|                                                 |                          |
| Propasal Application: Restaurants / Cooffe Shop | Main Material: PC + Alu. |
|                                                 |                          |
| Platform size: L9000*W4500mm                    | Service Life: >25 Years  |

# **Basic Configurations**

| Main PC Dome: 1 Set                   | Alu. Alloy Base: 1 Set   |
|---------------------------------------|--------------------------|
| Alu. Door with Mechanical Lock: 1 Set | Alu. Window: 3 Sets      |
| Top Alu. Alloy Connecting Ring: 1 Set | Installation Kits: 1 Set |

# **Optional C