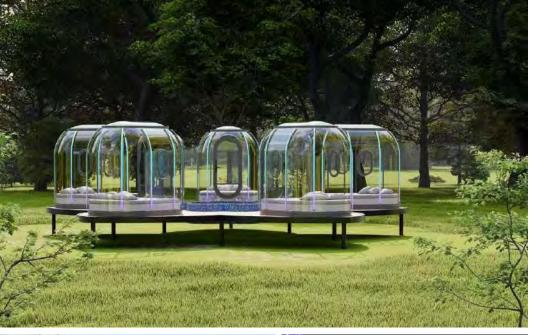

sic Configurations**

| Main PC Dome: 1 Set                   | Alu. Alloy Base: 1 Set   |
|---------------------------------------|--------------------------|
| Alu. Door with Mechanical Lock: 1 Set | Alu. Window: 3 Sets      |
| Top Alu. Alloy Connecting Ring: 1 Set | Installation Kits: 1 Set |

# **Optional Configurations**

| * Manual Curtain System      | * RGB LED Lighting             |
|------------------------------|--------------------------------|
| * Base LED Lighting          | * Exhaust Fan                  |
| * Window Screen for the Door | * Window Screen for the Window |
| * Electronic Lock            |                                |





Polycarbonate (PC): Imported from Bayer, Germany. With double-sided 100µ UV coating, 100% UV resistance.

#### **Basic Parameters**





| Size: L2800 * W1800 * H 2200mm | Area: 5.0m²                  |
|--------------------------------|------------------------------|
|                                |                              |
| Propasal Application: Camping  | Platform size: L3500*W2500mm |
| Main Material: PC + Alu.       | Service Life: >25 Years      |

# **Basic Configurations**

| Main PC Dome: 1 Set                   | Alu. Alloy Base: 1 Set     |
|---------------------------------------|----------------------------|
| Alu. Door with Electronic Lock: 1 Set | Alu. Window: 2 Sets        |
| Top Alu. Alloy Connecting Ring: 1 Set | Installation Kits: 1 Set   |
| Manual Curtain System: 1 Set          | RGB LED Lighting: 1 Set    |
| Screen Window for the Door: 1 Set     | Top Sliding Window: 1 Set  |
| Screen Wind