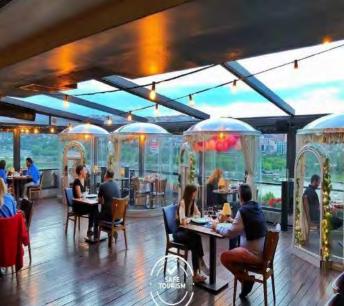

ased longevity of the SUP Board.

# **DreamBoard SUP03**

## **Basic Parameters**





| Size: L2950 * W809 * H195mm | Thickness of PC: 6mm |
|-----------------------------|----------------------|
| Capacity: 1-2 People        | Max Loading: 200Kg   |
| N.W. Weight: 21Kg           | Warranty: 1 Year     |

## **Basic Configurations**

\* Imported Bayer Polycarbonate SUP Board: 1 Set

\* Paddle: 1 Set - 163-215cm (Alu. Alloy with high-strength plastic)

\* Anti-Slip Pad: 1 Set (Black / White)

\* Foot Soiral Leash: 1 Set

\* Rudder: 1 Set

\* Logo: Customized



**Polycarbonate** (PC): Imported from Bayer, Germany. It's durable and lightweight.

**Rubber Ring:** The all-round solid rubber protection ensures on increased longevity of the SUP Board.

# **Product Applications** +++















# **Product Applications** +++















# **Customized Products and Projects** +++

















# **DreamDomes Scandinavia**

Langenglia 34

7332 Løkken Verk

**NORWAY** 

post@dreamdomes.no

Tor: Phone/WhatsApp +47 400 33335

Ole: Phone/WhatsApp +47 400 33336