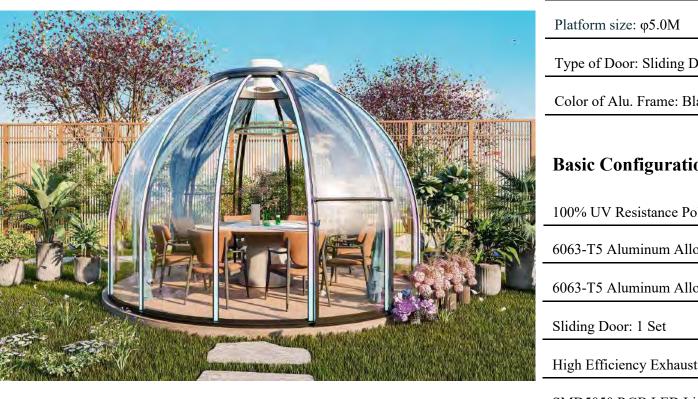

## **Dreamdomes D4.0**

#### **Basic Parameters**

| Size: φ4.0*H2.9M                               | Area: 12.5 m <sup>2</sup> |
|------------------------------------------------|---------------------------|
| Propasal Application: Restaurant / Coofee Shop | Main Material: PC + Alu.  |
| Platform size: φ5.0M                           | Service Life: >25 Years   |
| Type of Door: Sliding Door                     |                           |
| Color of Alu. Frame: Black                     |                           |

# **Basic Configurations**

100% UV Resistance Polycarbonate Dome: 1 Set

6063-T5 Aluminum Alloy Frame: 1 Set

6063-T5 Aluminum Alloy Base: 1 Set

High Efficiency Exhaust Fan: 1 Set

SMD5050 RGB LED Lighting: 1 Set

SMD2835 Warm White Base LED Lighting: 1 Set

Polycarbonate (PC): Imported from Bayer, Germany. With double-sided 100µ UV coating, 100% UV resistance.