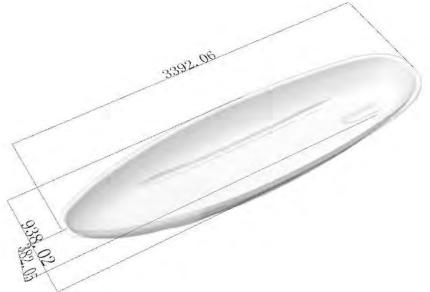

# **DreamBoard SUP01**

#### **Basic Parameters**

| Size: L3122 * W834 * H210mm | Thickness of PC: 6mm |
|-----------------------------|----------------------|
| Capacity: 1-2 People        | Max Loading: 220Kg   |
| N.W. Weight: 23Kg           | Warranty: 1 Year     |