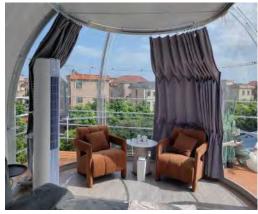

"Live in the scenery and let nature be the guest bedroom". 100% transparent design,  $360^{\circ}$  viewing experience without dead ends. Users can feel the surrounding mountains, rivers, lakes, seas, and vast stars without leaving home.

#### **Perfect Detail Design**

Perfect bathroom solution with an integrated SMC bathroom floor. There is no need to lay floor tiles, overall waterproof and easy construction.

The outer RGB LED Strip Light adopts aluminum backplane with the overall snap splicing method, it's easy to install and maintain.

# **Optional Configurations**

- \* Curtain System High quality sunshade curtain with all necessary kits
- \* RGB LED Light Alu. heatsink + SMD5050 RGB LEDs + Milky PC Cover
- \* High Quality Mattress 1 Set