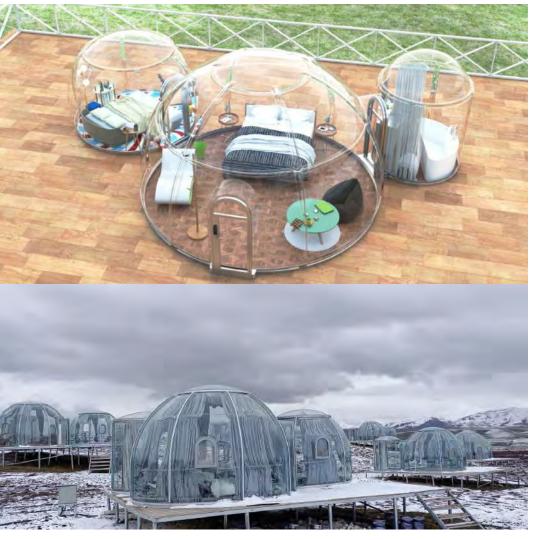

At the same time, the product adopts modular assembly design, the installation and disassembly process is simple and fast, and the on-site assembly cost is low.

Dreamdomes series products have a variety of specifications such as diameters of 2.1M, 3.5M, 4M, 4.5M, 10M, lengths of 5.0M, 6.5M, 7.0M, 8.5M, and products of different specifications can be spliced and combined with each other. The product is highly flexible and can meet the application needs of multiple scenarios.

# Dreamdomes 4.0 + 2.1

# **Dreamdomes** 4.5 + 3.5 + 2.1

# **Dreamdomes** 5.3 + 4.5 + 2.1

| Size: φ5.37*H3.5M+φ4.50*H3.2M+φ2.1*H2.57M | Area: $21.9 + 15.6 + 3.1 \mathrm{m}^2$ |
|-------------------------------------------|----------------------------------------|
| Propasal Application: Camping / Glamping  | N.W.: 475 + 350 + 150Kg                |
| Main Material: PC + Alu.                  | Service Life: >25 Years                |

# **Dreamdomes** 4.5 + 4.5 + 2.1