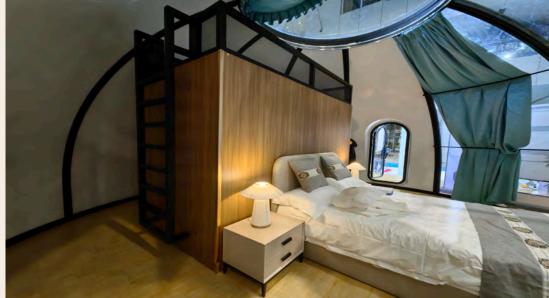

#### **Perfect Detail Design**

Perfect bathroom solution with an integrated SMC bathroom floor. There is no need to lay floor tiles, overall waterproof and easy construction.

The outer RGB LED Strip Light adopts aluminum backplane with the overall snap splicing method, it's easy to install and maintain.

The aluminum alloy base comes with special weak current Wire trough, hidden wires, simple and beautiful.