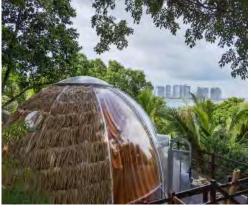

: 2 Sets      |
| Top Alu. Alloy Connecting Ring: 1 Set | Installation Kits: 1 Set |

# **Optional Configurations**

| * Curtain System - Manual or electric version optional |                               |
|--------------------------------------------------------|-------------------------------|
| * RGB LED Lighting                                     | * Base LED Lighting           |
| * Exhaust Fan                                          | * Window Screen for the Door  |
| * Window Screen for the Window                         | * Electronic Lock             |
| * D2.1M Bathroom Dome / Built-in Bathroom              | * Infrared Resistance PC Body |

Polycarbonate (PC): Imported from Bayer, Germany. With double-sided 100μ UV coating, 100% UV resistance.

#### **Dreamdomes 6.2A**







#### **Basic Parameters**



# **Basic Configurations**

| Main PC Dome: 1 Set                   | Alu. Alloy Base: 1 Set   |
|---------------------------------------|--------------------------|
| Alu. Door with Mechanical Lock: 1 Set | Alu. Window: 3 Sets      |
| Top Alu. Alloy Connecting Ring: 1 Set | Installation Kits: 1 Set |

# **Optional Configurations**

| * Curtain System - Manual or electric version optional |                               |
|--------------------------------------------------------|-------------------------------|
| * RGB LED Lighting                                     | * Base LED Lighting           |
| * Exhaust Fan                                          | * Window Screen for the Door  |
| * Window Screen for the Window                         | * Electron