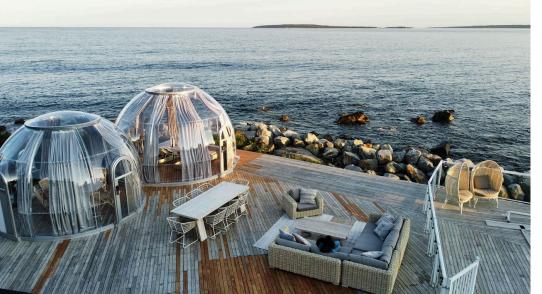

p Alu. Alloy Connecting Ring: 1 Set | Installation Kits: 1 Set |

# **Optional Configurations**

| * Curtain System - Manual or electric version optional |                               |  |
|--------------------------------------------------------|-------------------------------|--|
| * RGB LED Lighting                                     | * Base LED Lighting           |  |
| * Exhaust Fan                                          | * Window Screen for the Door  |  |
| * Window Screen for the Window                         | * Electronic Lock             |  |
| * D2.1M Bathroom Dome                                  | * Infrared Resistance PC Body |  |

Polycarbonate (PC): Imported from Bayer, Germany. With double-sided  $100\mu$  UV coating, 100% UV resistance.

#### **Dreamdomes 4.5A**







#### **Basic Parameters**



# **Basic Configurations**

| Main PC Dome: 1 Set                   | Alu. Alloy Base: 1 Set   |
|---------------------------------------|--------------------------|
| Alu. Door with Mechanical Lock: 1 Set | Alu. Window: 2 Sets      |
| Top Alu. Alloy Connecting Ring: 1 Set | Installation Kits: 1 Set |

# **Optional Configurations**

| * Curtain System - Manual or electric version optional |                               |
|--------------------------------------------------------|-------------------------------|
| * RGB LED Lighting                                     | * Base LED Lighting           |
| * Exhaust Fan                                          | * Window Screen for the Door  |
| * Window Screen for the Window                         | * Elec