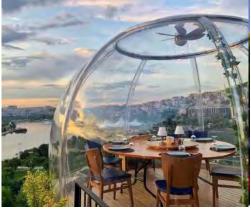

| Top Alu. Alloy Connecting Ring: 1 Set | Installation Kits: 1 Set |

# **Optional Configurations**

| * Curtain System - Manual or electric version optional |                               |  |
|--------------------------------------------------------|-------------------------------|--|
| * RGB LED Lighting                                     | * Base LED Lighting           |  |
| * Exhaust Fan                                          | * Window Screen for the Door  |  |
| * Window Screen for the Window                         | * Electronic Lock             |  |
| * D2.1M Bathroom Dome                                  | * Infrared Resistance PC Body |  |

Polycarbonate (PC): Imported from Bayer, Germany. With double-sided 100μ UV coating, 100% UV resistance.

# **Dreamdomes 4.0A**







#### **Basic Parameters**

| Size: φ3.96M*H2.92M                        | Area: 11.5m²            |
|--------------------------------------------|-------------------------|
| Propasal Application: Camping / Restaurant | N.W.: 280Kg             |
| Main Material: PC + Alu.                   | Service Life: >25 Years |

# **Basic Configurations**

| Main PC Dome: 1 Set                   | Alu. Alloy Base: 1 Set   |
|---------------------------------------|--------------------------|
| Alu. Door with Mechanical Lock: 1 Set | Alu. Window: 2 Sets      |
| Top Alu. Alloy Connecting Ring: 1 Set | Installation Kits: 1 Set |

# **Optional Configurations**

| * Curtain System - Manual or electric version optional |                               |  |
|-----------------------------------------------