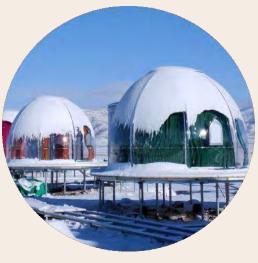

# Multiple Thermal Insulation Solutions

It can be upgraded with a infrared resistance PC material, the temperature difference is 5° C lower than that of ordinary imported PC material.

The whole dome is equipped with an airin and out-air exchange system to actively circulate the indoor air, and the new patented sunshade canopy is also optional.