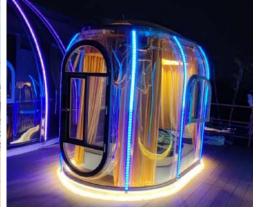

ropasal Application: Camping  | Platform size: L3500*W2500mm |
| Main Material: PC + Alu.       | Service Life: >25 Years      |

# **Basic Configurations**

| Main PC Dome: 1 Set                   | Alu. Alloy Base: 1 Set     |
|---------------------------------------|----------------------------|
| Alu. Door with Electronic Lock: 1 Set | Alu. Window: 2 Sets        |
| Top Alu. Alloy Connecting Ring: 1 Set | Installation Kits: 1 Set   |
| Manual Curtain System: 1 Set          | RGB LED Lighting: 1 Set    |
| Screen Window for the Door: 1 Set     | Top Sliding Window: 1 Set  |
| Screen Window for the Window: 2 Sets  | Top LED Downlight: 1 Piece |
| Exhaust Fan: 1 Set                    | Mattress: 1 Set            |
| Installation Kits: 1 Set              |                            |





 $\textcolor{red}{\textbf{Polycarbonate (PC):}}\ Imported\ from\ Bayer,\ Germany.\ With\ double-sided\ 100\mu\ UV\ coating,\ 100\%\ UV\ resistance.}$ 







| Size: L7100 * W4000 * H 2900mm | Area: 25 m²              |
|--------------------------------|--------------------------|
| Propasal Application: Glamping | Main Material: PC + Alu. |
| Platform size: L8500*W5000mm   | Service Life: >25 Years  |

# **Basic Configurations**

| Infrared Resistance PC Dome: 1 Set    | Alu. Alloy Base: 1 Set   |  |
|---------------------------------------|--------------------------|--|
| Alu. Door with Mechanical Lock: 1 Set | Alu. Window: 3 Sets      |  |
| Top Alu. Alloy Connecting Ring: 1 Set | Installation Kits: 1 Set |  |





# **Optional Configurations**

| * Manual Curtain System      | * RGB