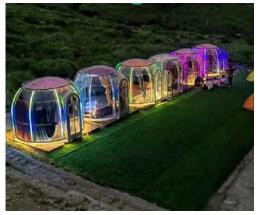

At the same time, the product adopts modular assembly design, the installation and disassembly process is simple and fast, and the on-site assembly cost is low.

Dreamdomes series products have a variety of specifications such as diameters of 2.1M, 3.5M, 4M, 4.5M, 10M, lengths of 5.0M, 6.5M, 7.0M, 8.5M, and products of different specifications can be spliced and combined with each other. The product is highly flexible and can meet the application needs of multiple scenarios.

# Our Advantages +++

We are the first manufacturer in China to develop Clear PC Domes. We have served more than 1,000 customers worldwide, and have rich experience in the implementation of large projects. The projects have been implemented in China: 200pcs of Five Stars Dome House in Alxa, 72 sets of 5.0+2.1M PC Domes in Chaka Salt Lake, 24 sets of 5.3+2.1M PC Domes in Aba Prefecture, 60pcs of 3.0M PC Domes in Wugong Mountain, etc.