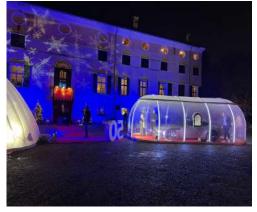

|                          |
| Platform size: L9000*W4500mm                    | Service Life: >25 Years  |

# **Basic Configurations**

| Main PC Dome: 1 Set                   | Alu. Alloy Base: 1 Set   |
|---------------------------------------|--------------------------|
| Alu. Door with Mechanical Lock: 1 Set | Alu. Window: 3 Sets      |
| Top Alu. Alloy Connecting Ring: 1 Set | Installation Kits: 1 Set |

# **Optional Configurations**

| * Manual Curtain System      | * RGB LED Lighting             |
|------------------------------|--------------------------------|
| * Base LED Lighting          | * Exhaust Fan                  |
| * Window Screen for the Door | * Window Screen for the Window |
| * Electronic Lock            |                                |





Polycarbonate (PC): Imported from Bayer, Germany. With double-sided 100µ UV coating, 100% UV resistance.

#### **Basic Parameters**





| Size: L2800 * W1800 * H 2200mm | Area: 5.0m²                  |
|--------------------------------|------------------------------|
|                                |                              |
| Propasal Application: Camping  | Platform size: L3500*W2500mm |
| Main Material: PC + Alu.       | Service Life: >25 Years      |

# **Basic Configurations**

| Main PC Dome: 1 Set                   | Alu. Alloy Base: 1 Set     |
|---------------------------------------|----------------------------|
| Alu. Door with Electronic Lock: 1 Set | Alu. Window: 2 Sets        |
| Top Alu. Alloy Connecting Ring: 1 Set | Installation Kits: 1 Set   |
| Manual Curtain S