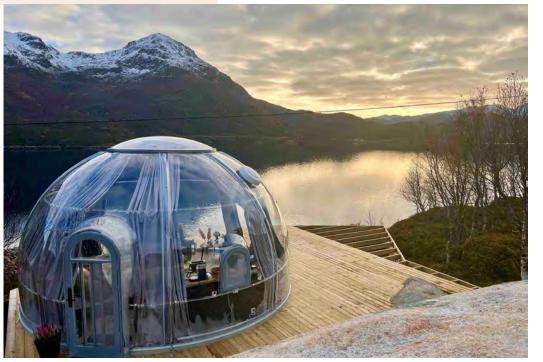

# **Dreamdomes** 4.5 + 3.5 + 2.1

#### **Basic Parameters**

| Size: φ4.50*H3.2M+φ3.48*H2.7M+φ2.1*H2.57M | Area: $15.6 + 9.2 + 3.1 \text{ m}^2$ |
|-------------------------------------------|--------------------------------------|
| Propasal Application: Camping / Glamping  | N.W.: 350 + 220 + 150Kg              |
| Main Material: PC + Alu.                  | Service Life: >25 Years              |