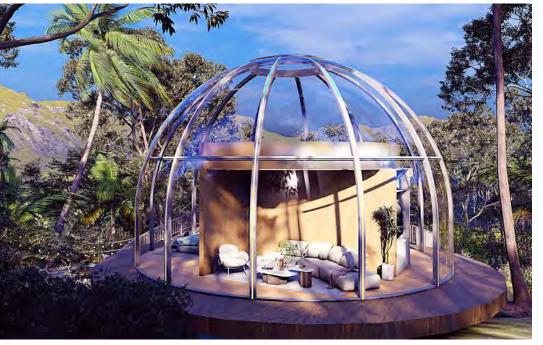

Window: 3 Sets      |
| Top Alu. Alloy Connecting Ring: 1 Set | Installation Kits: 1 Set |

# **Optional Configurations**

| * Curtain System - Manual or electric version optional |                               |
|--------------------------------------------------------|-------------------------------|
| * RGB LED Lighting                                     | * Base LED Lighting           |
| * Exhaust Fan                                          | * Window Screen for the Door  |
| * Window Screen for the Window                         | * Electronic Lock             |
| * D2.1M Bathroom Dome / Built-in Bathroom              | * Infrared Resistance PC Body |

Polycarbonate (PC): Imported from Bayer, Germany. With double-sided 100μ UV coating, 100% UV resistance.

# **Dreamdomes 8.1A**







#### **Basic Parameters**



# **Basic Configurations**

| Main PC Dome: 1 Set                   | Alu. Alloy Base: 1 Set   |
|---------------------------------------|--------------------------|
| Alu. Door with Mechanical Lock: 1 Set | Alu. Window: 4 Sets      |
| Top Alu. Alloy Connecting Ring: 1 Set | Installation Kits: 1 Set |

# **Optional Configurations**

| * Curtain System - Manual or electric version optional |                               |
|--------------------------------------------------------|-------------------------------|
| * RGB LED Lighting                                     | * Base LED Lighting           |
| * Exhaust Fan                                          | * Window Screen for the Door  |
| * Window Screen for the Window                         | * Elec