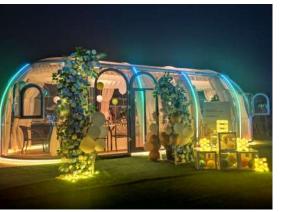

#### **Perfect Detail Design**

Perfect bathroom solution with an integrated SMC bathroom floor. There is no need to lay floor tiles, overall waterproof and easy construction.

The outer RGB LED Strip Light adopts aluminum backplane with the overall snap splicing method, it's easy to install and maintain.

# Multiple Thermal Insulation Solutions

It can be upgraded with a infrared resistance PC material, the temperature difference is 5° C lower than that of ordinary imported PC material.

The whole dome is equipped with an airin and out-air exchange system to actively circulate the indoor air, and the new patented sunshade canopy is also optional.