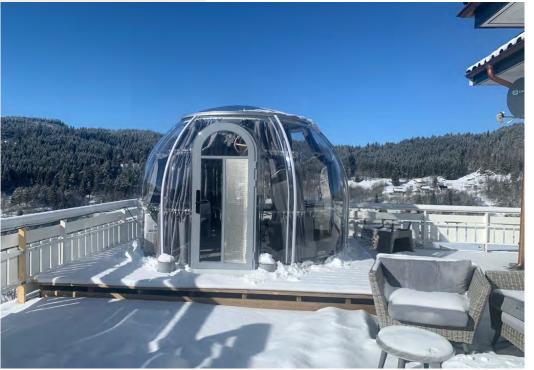

## **Dreamdomes D3.5**

#### **Basic Parameters**

| M           |
|-------------|
| Dream Domes |
| SCANDINAVIA |

| Size: φ3.5*H2.7M                               | Area: 9.6m²              |
|------------------------------------------------|--------------------------|
| Propasal Application: Restaurant / Coofee Shop | Main Material: PC + Alu. |
| Platform size: φ4.5M                           | Service Life: >25 Years  |
| Type of Door: Sliding Door                     |                          |
| Color of Alu. Frame: Black                     |                          |
| Basic Configurations                           |                          |