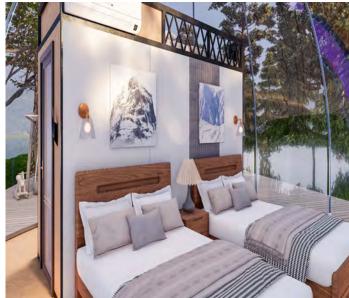

"Live in the scenery and let nature be the guest bedroom". 100% transparent design,  $360^{\circ}$  viewing experience without dead ends. Users can feel the surrounding mountains, rivers, lakes, seas, and vast stars without leaving home.

#### **Perfect Detail Design**

Perfect bathroom solution with an integrated SMC bathroom floor. There is no need to lay floor tiles, overall waterproof and easy construction.

The outer RGB LED Strip Light adopts aluminum backplane with the overall snap splicing method, it's easy to install and maintain.

The aluminum alloy base comes with special weak current Wire trough, hidden wires, simple and beautiful.