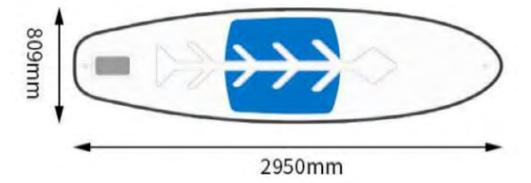

# DreamBoard SUP02

# 2950mm

#### **Basic Parameters**

| Size: L2950 * W809 * H195mm | Thickness of PC: 6mm |  |
|-----------------------------|----------------------|--|
| Capacity: 1-2 People        | Max Loading: 200Kg   |  |
| N.W. Weight: 21Kg           | Warranty: 1 Year     |  |