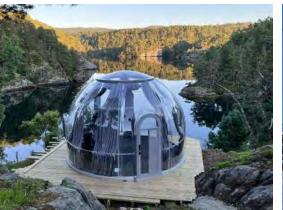

# **Dreamdomes** 4.5 + 3.5 + 2.1

#### **Basic Parameters**

| Size: φ4.50*H3.2M+φ3.48*H2.7M+φ2.1*H2.57M | Area: $15.6 + 9.2 + 3.1 \text{ m}^2$ |
|-------------------------------------------|--------------------------------------|
| Propasal Application: Camping / Glamping  | N.W.: 350 + 220 + 150Kg              |
| Main Material: PC + Alu.                  | Service Life: >25 Years              |