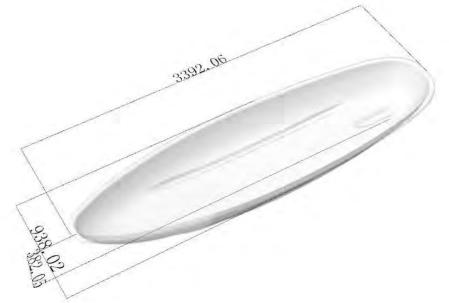

# DreamKajak K03-T

#### **Basic Parameters**

| Size: L3392 * W938 * H382mm | Thickness of PC: 6mm |
|-----------------------------|----------------------|
| Capacity : 2 People         | Max Loading: 220Kg   |
| N.W. Weight: 31Kg           | Warranty: 1 Year     |