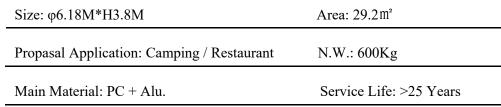

# **Dreamdomes 7.2A**

#### **Basic Parameters**

| Size: φ7.15M*H4.5M                         | Area: 39.2m²            |
|--------------------------------------------|-------------------------|
| Propasal Application: Camping / Restaurant | N.W.: 780Kg             |
| Main Material: PC + Alu.                   | Service Life: >25 Years |