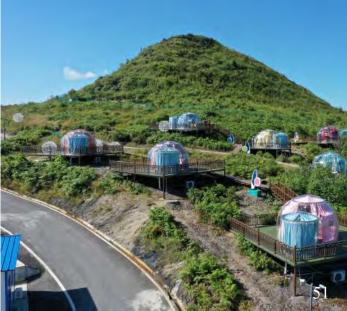

SUP03**

## **Basic Parameters**





| Size: L2950 * W809 * H195mm | Thickness of PC: 6mm |
|-----------------------------|----------------------|
| Capacity: 1-2 People        | Max Loading: 200Kg   |
| N.W. Weight: 21Kg           | Warranty: 1 Year     |

## **Basic Configurations**

\* Imported Bayer Polycarbonate SUP Board: 1 Set

\* Paddle: 1 Set - 163-215cm (Alu. Alloy with high-strength plastic)

\* Anti-Slip Pad: 1 Set (Black / White)

\* Foot Soiral Leash: 1 Set

\* Rudder: 1 Set

\* Logo: Customized



**Polycarbonate** (PC): Imported from Bayer, Germany. It's durable and lightweight.

**Rubber Ring:** The all-round solid rubber protection ensures on increased longevity of the SUP Board.

# **Product Applications** +++















# **Product Applications** +++















# **Customized Products and Projects** +++

















# **DreamDomes Scandinavia**

Langenglia 34

7332 Løkken Verk

**NORWAY** 

post@dreamdomes.no

Tor: Phone/WhatsApp +47 400 33335

Ole: Phone/WhatsApp +47 400 33336