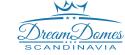

## **Dreamdomes D3.5**

#### **Basic Parameters**

| M           |
|-------------|
| Dream Domes |
| SCANDINAVIA |

| Size: φ3.5*H2.7M                               | Area: 9.6m²              |
|------------------------------------------------|--------------------------|
| Propasal Application: Restaurant / Coofee Shop | Main Material: PC + Alu. |
| Platform size: φ4.5M                           | Service Life: >25 Years  |
| Type of Door: Sliding Door                     |                          |
| Color of Alu. Frame: Black                     |                          |
| Basic Configurations                           |                          |