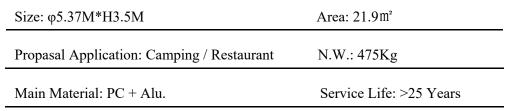

# **Dreamdomes** 5.3 + 4.5 + 2.1

| Size: φ5.37*H3.5M+φ4.50*H3.2M+φ2.1*H2.57M | Area: $21.9 + 15.6 + 3.1 \mathrm{m}^2$ |
|-------------------------------------------|----------------------------------------|
| Propasal Application: Camping / Glamping  | N.W.: 475 + 350 + 150Kg                |
| Main Material: PC + Alu.                  | Service Life: >25 Years                |