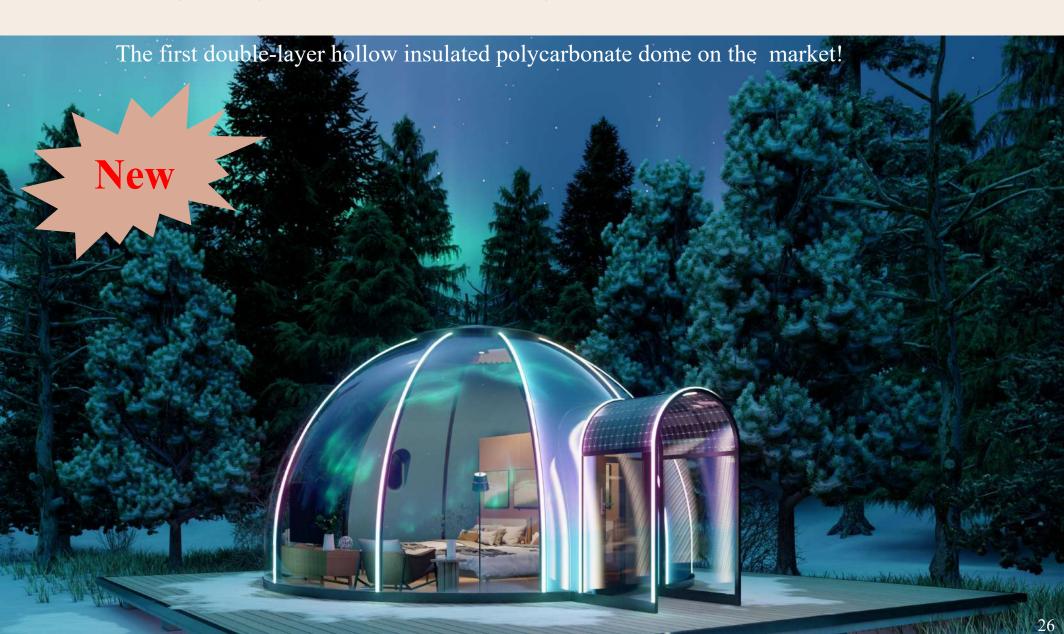

# Multiple Thermal Insulation Solutions

It can be upgraded with a infrared resistance PC material, the temperature difference is 5° C lower than that of ordinary imported PC material.

The whole dome is equipped with an airin and out-air exchange system to actively circulate the indoor air, and the new patented sunshade canopy is also optional.

# New models 2024