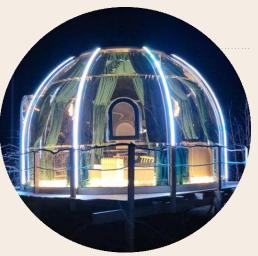

#### **Perfect Detail Design**

Perfect bathroom solution with an integrated SMC bathroom floor. There is no need to lay floor tiles, overall waterproof and easy construction.

The outer RGB LED Strip Light adopts aluminum backplane with the overall snap splicing method, it's easy to install and maintain.

The aluminum alloy base comes with special weak current Wire trough, hidden wires, simple and beautiful.