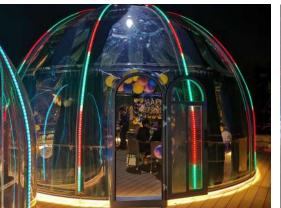

indow: 3 Sets      |
| Top Alu. Alloy Connecting Ring: 1 Set | Installation Kits: 1 Set |

# **Optional Configurations**

| * Curtain System - Manual or electric version optional |                               |
|--------------------------------------------------------|-------------------------------|
| * RGB LED Lighting                                     | * Base LED Lighting           |
| * Exhaust Fan                                          | * Window Screen for the Door  |
| * Window Screen for the Window                         | * Electronic Lock             |
| * D2.1M Bathroom Dome / Built-in Bathroom              | * Infrared Resistance PC Body |

Polycarbonate (PC): Imported from Bayer, Germany. With double-sided 100μ UV coating, 100% UV resistance.

# **Dreamdomes 7.2A**







#### **Basic Parameters**

| Size: φ7.15M*H4.5M                         | Area: 39.2m²            |
|--------------------------------------------|-------------------------|
| Propasal Application: Camping / Restaurant | N.W.: 780Kg             |
| Main Material: PC + Alu.                   | Service Life: >25 Years |

# **Basic Configurations**

| Main PC Dome: 1 Set                   | Alu. Alloy Base: 1 Set   |
|---------------------------------------|--------------------------|
| Alu. Door with Mechanical Lock: 1 Set | Alu. Window: 3 Sets      |
| Top Alu. Alloy Connecting Ring: 1 Set | Installation Kits: 1 Set |

# **Optional Configurations**

| * Curtain System - Manual or electric version optional |                               |
|------------------------------------------------