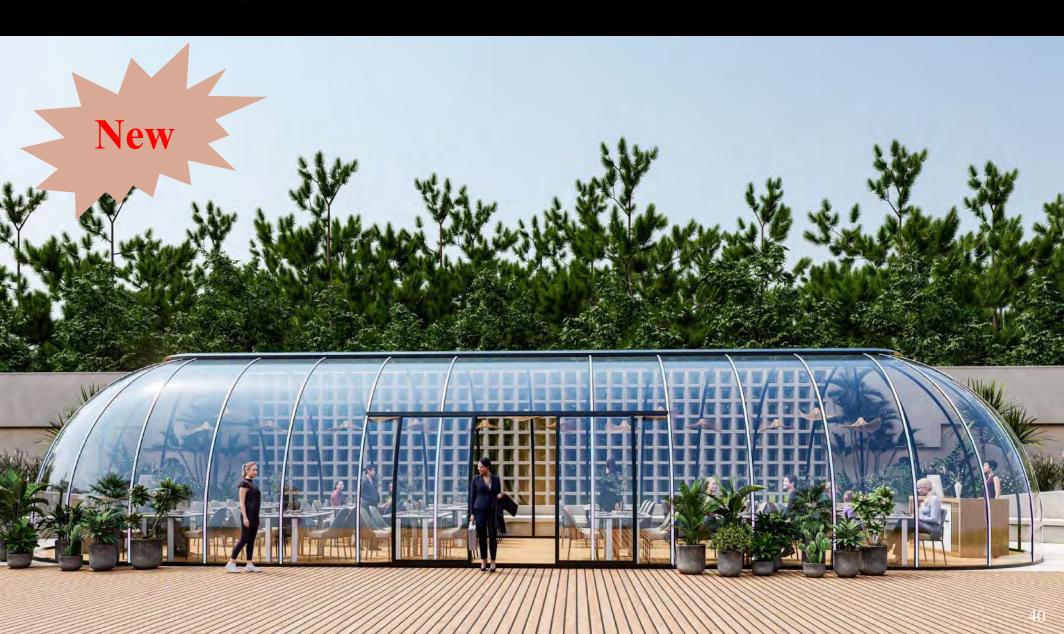

# Stargate-L Series Polycarbonate Domes

# **Dreamdomes L18**

# **Basic Parameters**

\* Size can be customized!

| Size: L18000*W6000*H3500mm                     | Area: 100m²              |
|------------------------------------------------|--------------------------|
| Propasal Application: Restaurant / Coofee Shop | Main Material: PC + Alu. |
| Platform size: L20000*W7500mm                  | Service Life: >25 Years  |
| Type of Door: Sliding Door                     |                          |
| Color of Alu. Frame: Black                     |                          |