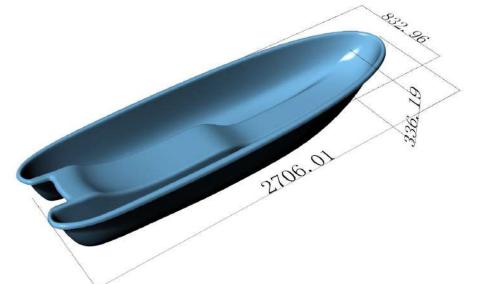

# DreamKajak K02

#### **Basic Parameters**

| Size:L2706 * W833 * H336mm | Thickness of PC: 6mm |
|----------------------------|----------------------|
| Capacity: 1 Person         | Max Loading: 120Kg   |
| N.W. Weight: 24Kg          | Warranty: 1 Year     |