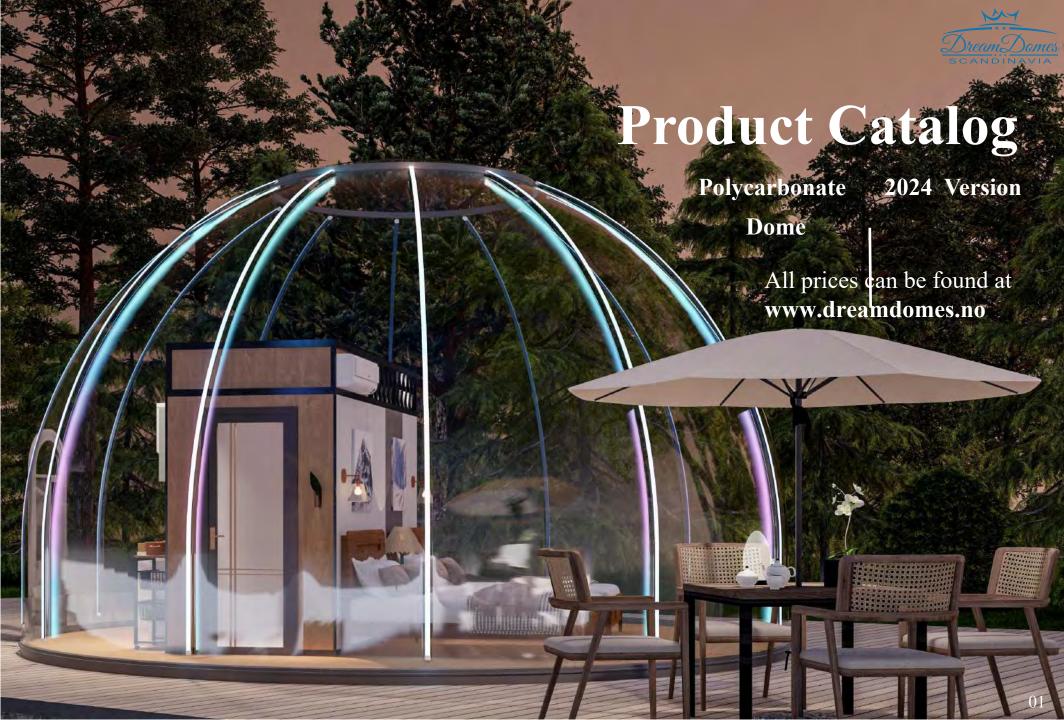

# **Brand Story** + + +

The development of architectural space has evolved from cave dwellings, nest dwellings, wooden buildings, modern cement brick walls, to various industrial prefabricated houses. People have gained more and more rich experiences and the convenience of technology. However, in the process of growth and spread of traditional buildings, it is full of alienation and destruction of nature. Is there a kind of architectural space that can be perfectly integrated into various environments, close to nature, and coexist harmoniously? Based on this problem, **Dreamdomes** is the first in the world to launch the concept of 360° fully transparent starry-sky dome house. Taking outdoor cultural tourism accommodation as the market entry point, it provides a brand-new sojourn that is different from traditional styles such as PVC tents, wooden houses, and RVs. solution.

"Live in the scenery and let nature be the guest bedroom". 100% transparent design,  $360^{\circ}$  viewing experience without dead ends. Users can feel the surrounding mountains, rivers, lakes, seas, and vast stars without leaving home.