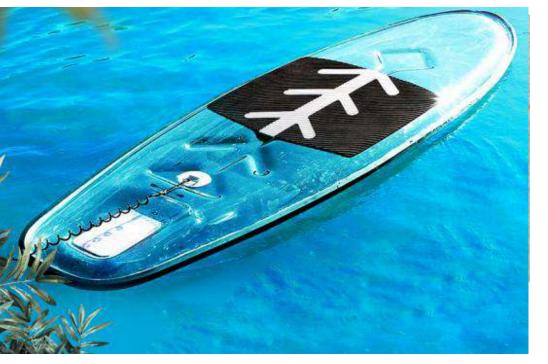

# **DreamBoard SUP01**

#### **Basic Parameters**

| Size: L3122 * W834 * H210mm | Thickness of PC: 6mm |
|-----------------------------|----------------------|
| Capacity: 1-2 People        | Max Loading: 220Kg   |
| N.W. Weight: 23Kg           | Warranty: 1 Year     |