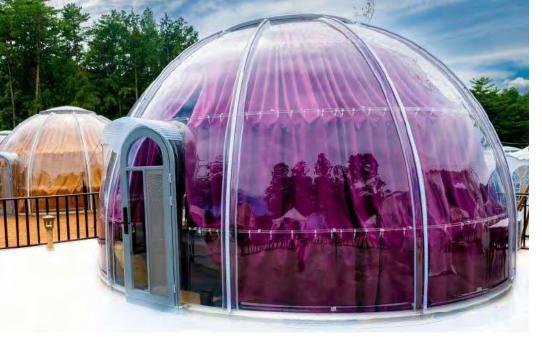

#### **Perfect Detail Design**

Perfect bathroom solution with an integrated SMC bathroom floor. There is no need to lay floor tiles, overall waterproof and easy construction.

The outer RGB LED Strip Light adopts aluminum backplane with the overall snap splicing method, it's easy to install and maintain.

# Multiple Thermal Insulation Solutions

It can be upgraded with a infrared resistance PC material, the temperature difference is 5° C lower than that of ordinary imported PC material.

The whole dome is equipped with an airin and out-air exchange system to actively circulate the indoor air, and the new patented sunshade canopy is also optional.