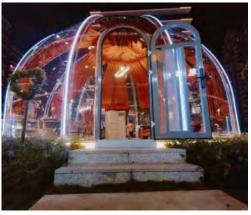

dow: 3 Sets      |
| Top Alu. Alloy Connecting Ring: 1 Set | Installation Kits: 1 Set |

# **Optional Configurations**

| * Curtain System - Manual or electric version optional |                               |
|--------------------------------------------------------|-------------------------------|
| * RGB LED Lighting                                     | * Base LED Lighting           |
| * Exhaust Fan                                          | * Window Screen for the Door  |
| * Window Screen for the Window                         | * Electronic Lock             |
| * D2.1M Bathroom Dome / Built-in Bathroom              | * Infrared Resistance PC Body |

Polycarbonate (PC): Imported from Bayer, Germany. With double-sided 100μ UV coating, 100% UV resistance.

# **Dreamdomes 7.2A**







#### **Basic Parameters**

| Size: φ7.15M*H4.5M                         | Area: 39.2m²            |
|--------------------------------------------|-------------------------|
| Propasal Application: Camping / Restaurant | N.W.: 780Kg             |
| Main Material: PC + Alu.                   | Service Life: >25 Years |

# **Basic Configurations**

| Main PC Dome: 1 Set                   | Alu. Alloy Base: 1 Set   |
|---------------------------------------|--------------------------|
| Alu. Door with Mechanical Lock: 1 Set | Alu. Window: 3 Sets      |
| Top Alu. Alloy Connecting Ring: 1 Set | Installation Kits: 1 Set |

# **Optional Configurations**

| * Curtain System - Manual or electric version optional |                               |
|--------------------------------------------------