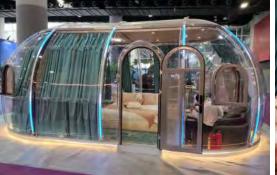

| Installation Kits: 1 Set              |                            |





 $\textcolor{red}{\textbf{Polycarbonate (PC):}}\ Imported\ from\ Bayer,\ Germany.\ With\ double-sided\ 100\mu\ UV\ coating,\ 100\%\ UV\ resistance.}$ 







| Size: L7100 * W4000 * H 2900mm | Area: 25 m²              |
|--------------------------------|--------------------------|
| Propasal Application: Glamping | Main Material: PC + Alu. |
| Platform size: L8500*W5000mm   | Service Life: >25 Years  |

# **Basic Configurations**

| Infrared Resistance PC Dome: 1 Set    | Alu. Alloy Base: 1 Set   |  |
|---------------------------------------|--------------------------|--|
| Alu. Door with Mechanical Lock: 1 Set | Alu. Window: 3 Sets      |  |
| Top Alu. Alloy Connecting Ring: 1 Set | Installation Kits: 1 Set |  |





# **Optional Configurations**

| * Manual Curtain System      | * RGB LED Lighting             |
|------------------------------|--------------------------------|
| * Base LED Lighting          | * Exhaust Fan                  |
| * Window Screen for the Door | * Window Screen for the Window |
| * Electronic Lock            |                                |

Polycarbonate (PC): Imported from Bayer, Germany. With double-sided  $100\mu$  UV coating, 100% UV resistance.







| Size: L7600 * W4500 * H 3200mm | Area: 30m²               |
|--------------------------------|--------------------------|
| Propasal Application: Glamping | Main Material: PC + Alu. |
| Platform size: L9000*W5500mm   | Service Life: >25 Years  |

# **Basic Configurations**

| Infrared Resistance PC Dome: 1 Set