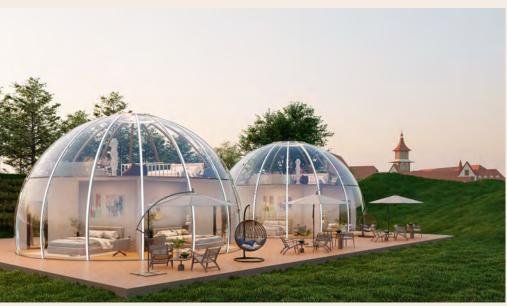

At the same time, the product adopts modular assembly design, the installation and disassembly process is simple and fast, and the on-site assembly cost is low.

Dreamdomes series products have a variety of specifications such as diameters of 2.1M, 3.5M, 4M, 4.5M, 10M, lengths of 5.0M, 6.5M, 7.0M, 8.5M, and products of different specifications can be spliced and combined with each other. The product is highly flexible and can meet the application needs of multiple scenarios.