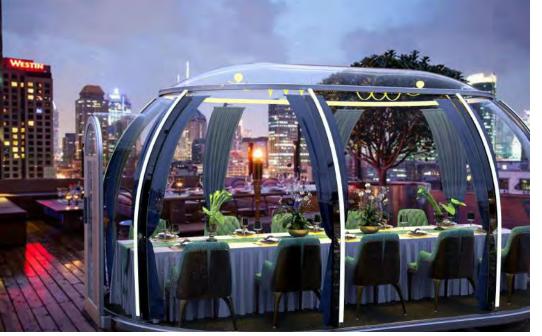

d Porch: 1 Set |

# **Optional Configurations**

| * Curtain System - Manual or electric version optional |                              |  |
|--------------------------------------------------------|------------------------------|--|
| * RGB LED Lighting                                     | * Base LED Lighting          |  |
| * Exhaust Fan                                          | * Window Screen for the Door |  |
| * Window Screen for the Window                         | * Electronic Lock            |  |
| * Built-in Bathroom with Bunk Bed                      | * Opaque PC                  |  |

Polycarbonate (PC): Imported from Bayer, Germany. With double-sided  $100\mu$  UV coating, 100% UV resistance.



# **Star Capsule Series Polycarbonate Domes**



#### **Basic Parameters**





| Size: L5000 * W3500 * H 2700mm                  | Area: 15m²               |
|-------------------------------------------------|--------------------------|
| Propasal Application: Restaurants / Cooffe Shop | Main Material: PC + Alu. |
| Platform size: L6500*W4500mm                    | Service Life: >25 Years  |

# **Basic Configurations**

| Main PC Dome: 1 Set                   | Alu. Alloy Base: 1 Set   |
|---------------------------------------|--------------------------|
| Alu. Door with Mechanical Lock: 1 Set | Alu. Window: 2 Sets      |
| Top Alu. Alloy Connecting Ring: 1 Set | Installation Kits: 1 Set |





# **Optional Configurations**

| * Manual Curtain System      | * RGB LED Lighting             |
|------------------------------|--------------------------------|
| * Base