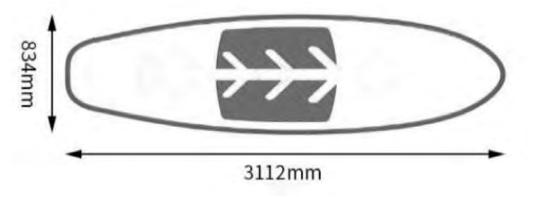

#### **Basic Parameters**

| Size: L3122 * W834 * H210mm | Thickness of PC: 6mm |
|-----------------------------|----------------------|
| Capacity: 1-2 People        | Max Loading: 220Kg   |
| N.W. Weight: 23Kg           | Warranty: 1 Year     |