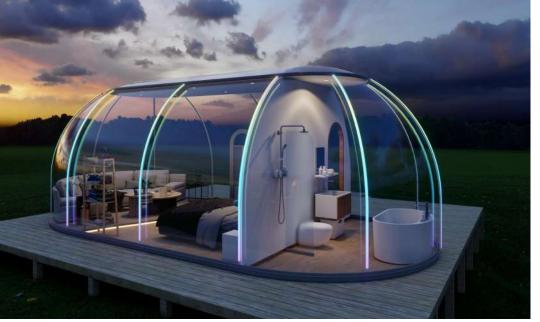

# **Product Introduction** + + +

**Dreamdomes** series is a brand-new characteristic dome house product that we have created. The product structure does not contain a metal supporting frame and has a 360-degree transparent view.

The main material of the product adopts imported polycarbonate (basic material of bullet-proof glass and explosion-proof shield) and aviation aluminum profile, which has high safety and strong protection. It can safely avoid snakes, insects, ants, and large beasts in the wild.

At the same time, the product adopts modular assembly design, the installation and disassembly process is simple and fast, and the on-site assembly cost is low.

Dreamdomes series products have a variety of specifications such as diameters of 2.1M, 3.5M, 4M, 4.5M, 10M, lengths of 5.0M, 6.5M, 7.0M, 8.5M, and products of different specifications can be spliced and combined with each other. The product is highly flexible and can meet the application needs of multiple scenarios.