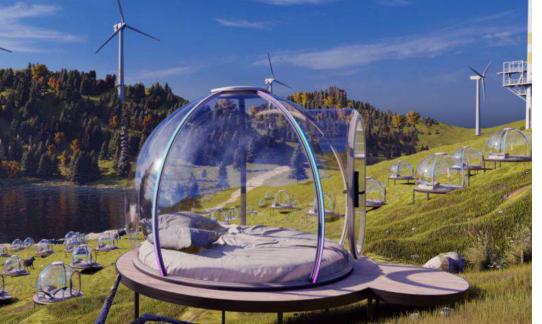

# Detachable, Movable, High Flexibility!

The Clear PC Dome belongs to a transparent movable tent, which does not occupy construction land and does not require construction indicators. The installation is easy and fast with the excellent structure design. It can be built in some alpine areas where there cranes can not reach!

# **Customized Products and Projects** +++