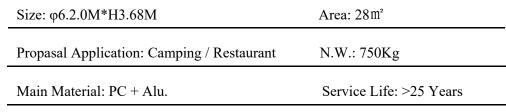

# **Dreamdomes 3.0A**

#### **Basic Parameters**

| Size: φ3.0M*H2.55M                         | Area: 7.45 m <sup>2</sup> |
|--------------------------------------------|---------------------------|
| Propasal Application: Camping / Restaurant | N.W.: 200Kg               |
| Main Material: PC + Alu.                   | Service Life: >25 Years   |

# **Basic Configurations**

| Main PC Dome: 1 Set                   | Alu. Alloy Base: 1 Set   |
|---------------------------------------|--------------------------|
| Alu. Door with Mechanical Lock: 1 Set | Alu. Window: 2 Sets      |
| Top Alu. Alloy Connecting Ring: 1 Set | Installation Kits: 1 Set |

# **Optional Configurations**

| * Curtain System - Manual or electric version optional |                               |  |
|--------------------------------------------------------|-------------------------------|--|
| * RGB LED Lighting                                     | * Base LED Lighting           |  |
| * Exhaust Fan                                          | * Window Screen for the Door  |  |
| * Window Screen for the Window                         | * Electronic Lock             |  |
| * D2.1M Bathroom Dome                                  | * Infrared Resistance PC Body |  |