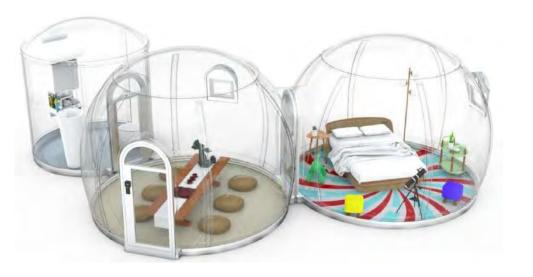

At the same time, the product adopts modular assembly design, the installation and disassembly process is simple and fast, and the on-site assembly cost is low.

Dreamdomes series products have a variety of specifications such as diameters of 2.1M, 3.5M, 4M, 4.5M, 10M, lengths of 5.0M, 6.5M, 7.0M, 8.5M, and products of different specifications can be spliced and combined with each other. The product is highly flexible and can meet the application needs of multiple scenarios.